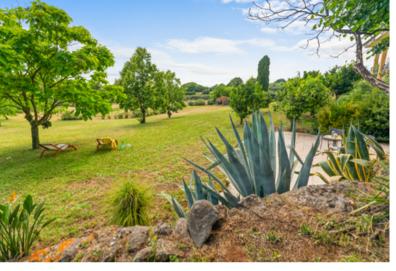

### FINISHED VILLA WITH LARGE PORCH, PARK, GARAGE

Nestled in the verdant countryside behind the center of Bracciano, less than 2 km from the historic center and a little more from the lake of the same name, we offer for sale a villa with attached park of about 1.5 hectares adorned with fruit trees of different varieties.

The villa also has solar panels for the production of domestic hot water, a photovoltaic system with storage batteries, and an authorized well for the irrigation of the park, which placed on a slight slope, is dotted with fruit trees such as apple, pear, cherry, walnut, fig, sour cherry, tangerine, tangerine, lemon, cedar and loquat trees. In addition, the location on high ground and the geographical position create ideal natural ventilation conditions, enjoying the breezes that come from the nearby lake, as well as allowing for beautiful scenery in the hours of sunset. The heating system is made by an LPG-fueled boiler with underground cylinder, the unit is served by radiators. The property is completed by a garage of about 62 square meters, with access from the driveway that starts from the gate on the road.