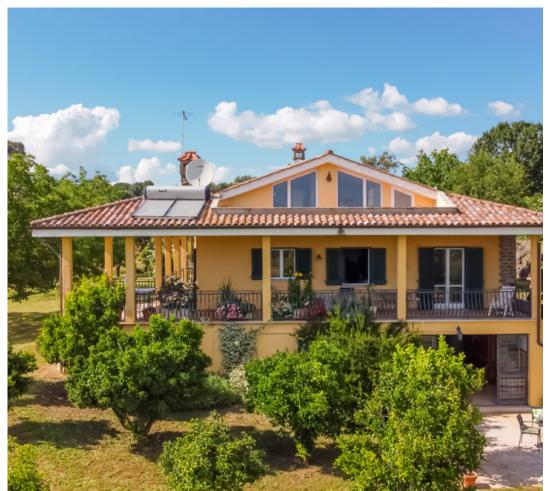

The construction, in excellent condition and very well finished, dates back to the 1990s, and consists of a living unit on three levels, bordered on three sides by a large porch carved from the overhang of the roof, creating several relaxation areas or spaces for outdoor dining/dining in the shade, with an open and panoramic view of the park and the surrounding countryside.

Access to the unit is via steps from a small porch, and consists of a large entrance hallway, a living-dining room, with a fireplace, from which through three glass French doors the view of the outdoors is traced and out onto the porch. On the left is the kitchen, made of masonry, with access to the outside. On the same floor are two bedrooms, two bathrooms and a study. The area of this floor of the living unit is about 153 square meters.

The villa also has solar panels for the production of domestic hot water, a photovoltaic system with storage batteries, and an authorized well for the irrigation of the park, which placed on a slight slope, is dotted with fruit trees such as apple, pear, cherry, walnut, fig, sour cherry, tangerine, tangerine, lemon, cedar and loquat trees. In addition, the location on high ground and the geographical position create ideal natural ventilation conditions, enjoying the breezes that come from the nearby lake, as well as allowing for beautiful scenery in the hours of sunset. The heating system is made by an LPG-fueled boiler with underground cylinder, the unit is served by radiators. The property is completed by a garage of about 62 square meters, with access from the driveway that starts from the gate on the road.