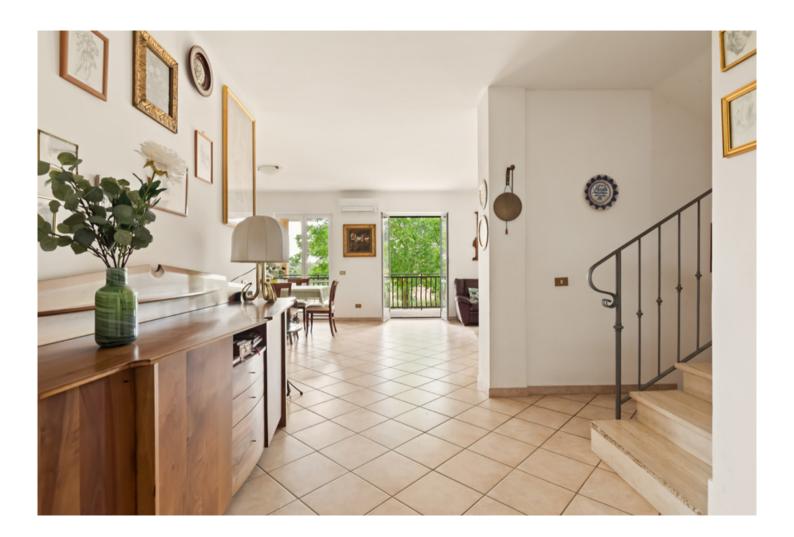

Access to the unit is via steps from a small porch, and consists of a large entrance hallway, a living-dining room, with a fireplace, from which through three glass French doors the view of the outdoors is traced and out onto the porch. On the left is the kitchen, made of masonry, with access to the outside. On the same floor are two bedrooms, two bathrooms and a study. The area of this floor of the living unit is about 153 square meters.