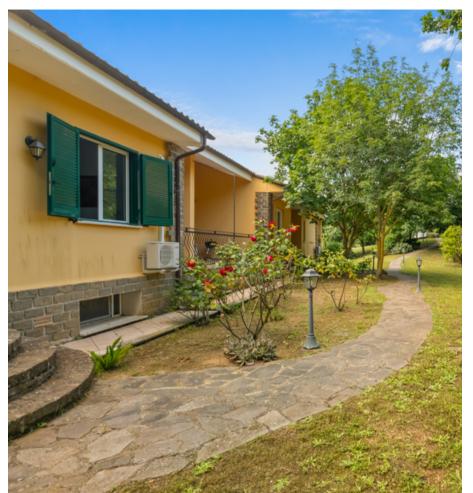

### FINISHED VILLA WITH LARGE PORCH, PARK, GARAGE

Nestled in the verdant countryside behind the center of Bracciano, less than 2 km from the historic center and a little more from the lake of the same name, we offer for sale a villa with attached park of about 1.5 hectares adorned with fruit trees of different varieties.

The construction, in excellent condition and very well finished, dates back to the 1990s, and consists of a living unit on three levels, bordered on three sides by a large porch carved from the overhang of the roof, creating several relaxation areas or spaces for outdoor dining/dining in the shade, with an open and panoramic view of the park and the surrounding countryside.

Access to the unit is via steps from a small porch, and consists of a large entrance hallway, a living-dining room, with a fireplace, from which through three glass French doors the view of the outdoors is traced and out onto the porch. On the left is the kitchen, made of masonry, with access to the outside. On the same floor are two bedrooms, two bathrooms and a study. The area of this floor of the living unit is about 153 square meters.

The villa also has solar panels for the production of domestic hot water, a photovoltaic system with storage batteries, and an authorized well for the irrigation of the park, which placed on a slight slope, is dotted with fruit trees such as apple, pear, cherry, walnut, fig, sour cherry, tangerine, tangerine, lemon, cedar and loquat trees. In addition, the location on high ground and the geographical position create ideal natural ventilation conditions, enjoying the breezes that come from the nearby lake, as well as allowing for beautiful scenery in the hours of sunset. The heating system is made by an LPG-fueled boiler with underground cylinder, the unit is served by radiators. The property is completed by a garage of about 62 square meters, with access from the driveway that starts from the gate on the road.