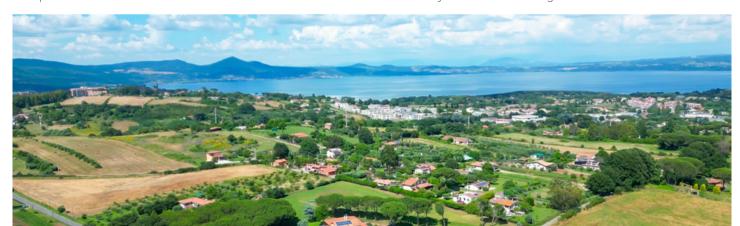

### FINISHED VILLA WITH LARGE PORCH, PARK, GARAGE

Nestled in the verdant countryside behind the center of Bracciano, less than 2 km from the historic center and a little more from the lake of the same name, we offer for sale a villa with attached park of about 1.5 hectares adorned with fruit trees of different varieties.

The villa also has solar panels for the production of domestic hot water, a photovoltaic system with storage batteries, and an authorized well for the irrigation of the park, which placed on a slight slope, is dotted with fruit trees such as apple, pear, cherry, walnut, fig, sour cherry, tangerine, tangerine, lemon, cedar and loquat trees. In addition, the location on high ground and the geographical position create ideal natural ventilation conditions, enjoying the breezes that come from the nearby lake, as well as allowing for beautiful scenery in the hours of sunset. The heating system is made by an LPG-fueled boiler with underground cylinder, the unit is served by radiators. The property is completed by a garage of about 62 square meters, with access from the driveway that starts from the gate on the road.