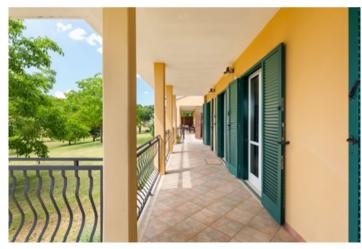

The construction, in excellent condition and very well finished, dates back to the 1990s, and consists of a living unit on three levels, bordered on three sides by a large porch carved from the overhang of the roof, creating several relaxation areas or spaces for outdoor dining/dining in the shade, with an open and panoramic view of the park and the surrounding countryside.

Access to the unit is via steps from a small porch, and consists of a large entrance hallway, a living-dining room, with a fireplace, from which through three glass French doors the view of the outdoors is traced and out onto the porch. On the left is the kitchen, made of masonry, with access to the outside. On the same floor are two bedrooms, two bathrooms and a study. The area of this floor of the living unit is about 153 square meters.