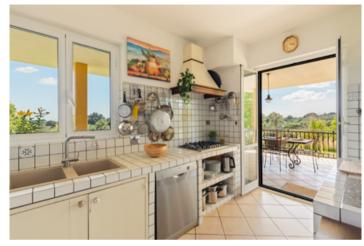

Access to the unit is via steps from a small porch, and consists of a large entrance hallway, a living-dining room, with a fireplace, from which through three glass French doors the view of the outdoors is traced and out onto the porch. On the left is the kitchen, made of masonry, with access to the outside. On the same floor are two bedrooms, two bathrooms and a study. The area of this floor of the living unit is about 153 square meters.