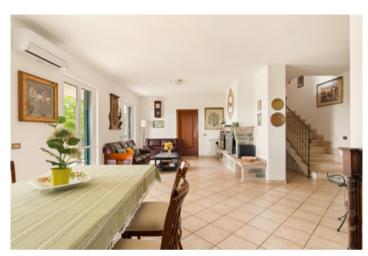

Access to the unit is via steps from a small porch, and consists of a large entrance hallway, a living-dining room, with a fireplace, from which through three glass French doors the view of the outdoors is traced and out onto the porch. On the left is the kitchen, made of masonry, with access to the outside. On the same floor are two bedrooms, two bathrooms and a study. The area of this floor of the living unit is about 153 square meters.

The staircase leads to the upper floor, about 82 square meters, characterized by the sloping roof, currently used as an attic with a balcony placed at the head with panoramic views of the green.

The basement is currently used as a cellar/storage room, with internal access via the stairs, and also from the outdoor garden.