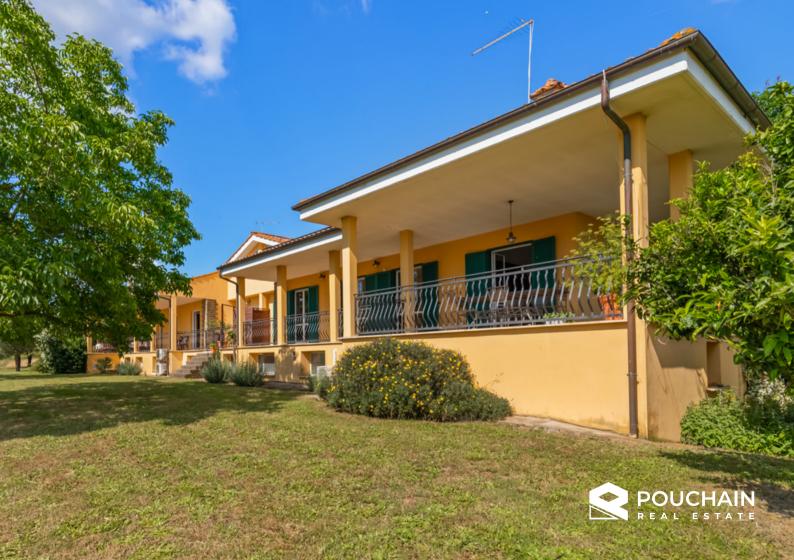

### FINISHED VILLA WITH LARGE PORCH, PARK, GARAGE

Nestled in the verdant countryside behind the center of Bracciano, less than 2 km from the historic center and a little more from the lake of the same name, we offer for sale a villa with attached park of about 1.5 hectares adorned with fruit trees of different varieties.

The construction, in excellent condition and very well finished, dates back to the 1990s, and consists of a living unit on three levels, bordered on three sides by a large porch carved from the overhang of the roof, creating several relaxation areas or spaces for outdoor dining/dining in the shade, with an open and panoramic view of the park and the surrounding countryside.

The villa also has solar panels for the production of domestic hot water, a photovoltaic system with storage batteries, and an authorized well for the irrigation of the park, which placed on a slight slope, is dotted with fruit trees such as apple, pear, cherry, walnut, fig, sour cherry, tangerine, tangerine, lemon, cedar and loquat trees. In addition, the location on high ground and the geographical position create ideal natural ventilation conditions, enjoying the breezes that come from the nearby lake, as well as allowing for beautiful scenery in the hours of sunset. The heating system is made by an LPG-fueled boiler with underground cylinder, the unit is served by radiators. The property is completed by a garage of about 62 square meters, with access from the driveway that starts from the gate on the road.