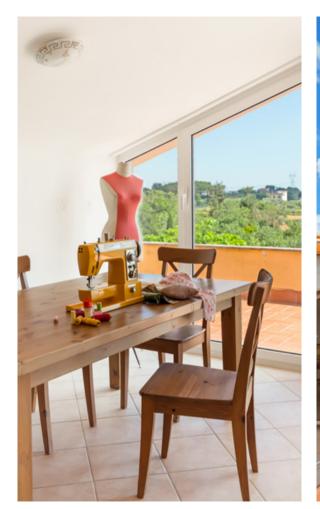

Access to the unit is via steps from a small porch, and consists of a large entrance hallway, a living-dining room, with a fireplace, from which through three glass French doors the view of the outdoors is traced and out onto the porch. On the left is the kitchen, made of masonry, with access to the outside. On the same floor are two bedrooms, two bathrooms and a study. The area of this floor of the living unit is about 153 square meters.