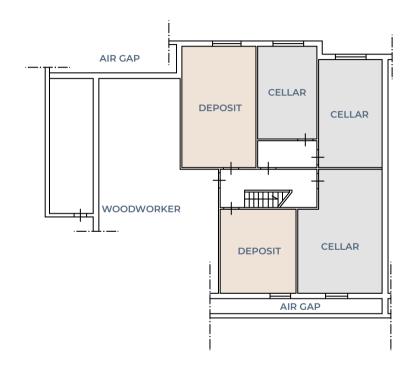

ty is completed by a garage of about 62 square meters, with access from the driveway that starts from the gate on the road.













#### PROPERTY DETAILS

AREA

Bracciano | Roma

**TYPE** 

Villa

**FLOORS** 

Ground, first and basement

**ORIENTATION** 

S - E - W

CONDITION

Excellent

CADASTRAL CATEGORY

A/7 C/6 (box) Arable land

**CADASTRAL INCOME** 

A/7 € 1032,91 C/6 € 185,72

**ENERGETIC CLASS** 

G class

**HEATING** 

Self-contained with LPG







**GROSS SQM** 

Ground floor 153 sqm First floor 82 sqm Box 62 sqm Land 14800 sqm

COMMERCIAL SQM

Total 280 sqm



PRICE € 470.000,00



## **GROUND FLOOR**



## Legend

LR = living room KIT = kitchen BA = bathroom BD = bedroom

























# FIRST FLOOR





LYR = laundry room DR = drying room







## BASEMENT









# LAND



























**Kelly Huang**Real Estate Scouting
+39 392 7414275
+39 06 86935997









#### POUCHAIN REAL ESTATE S.R.L.

Via della Giustiniana, 990 00189 Roma | Italia Tel. +39 06 86935997

> info@pouchainre.com www.pouchainre.com

C.F. e P.IVA 17013801000 C.C.I.A.A. di ROMA REA RM 1690046 Capitale sociale 10.000€