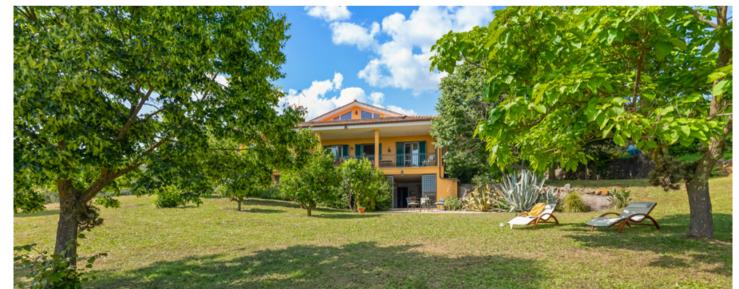

### FINISHED VILLA WITH LARGE PORCH, PARK, GARAGE

Nestled in the verdant countryside behind the center of Bracciano, less than 2 km from the historic center and a little more from the lake of the same name, we offer for sale a villa with attached park of about 1.5 hectares adorned with fruit trees of different varieties.

The construction, in excellent condition and very well finished, dates back to the 1990s, and consists of a living unit on three levels, bordered on three sides by a large porch carved from the overhang of the roof, creating several relaxation areas or spaces for outdoor dining/dining in the shade, with an open and panoramic view of the park and the surrounding countryside.

The staircase leads to the upper floor, about 82 square meters, characterized by the sloping roof, currently used as an attic with a balcony placed at the head with panoramic views of the green.

The basement is currently used as a cellar/storage room, with internal access via the stairs, and also from the outdoor garden.