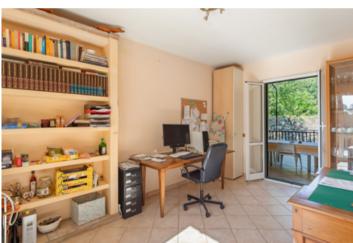

Access to the unit is via steps from a small porch, and consists of a large entrance hallway, a living-dining room, with a fireplace, from which through three glass French doors the view of the outdoors is traced and out onto the porch. On the left is the kitchen, made of masonry, with access to the outside. On the same floor are two bedrooms, two bathrooms and a study. The area of this floor of the living unit is about 153 square meters.