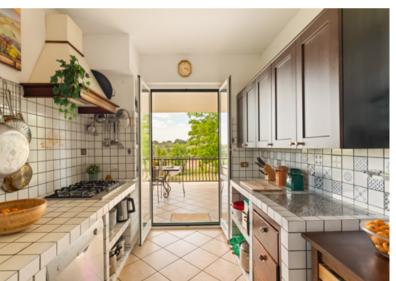

Access to the unit is via steps from a small porch, and consists of a large entrance hallway, a living-dining room, with a fireplace, from which through three glass French doors the view of the outdoors is traced and out onto the porch. On the left is the kitchen, made of masonry, with access to the outside. On the same floor are two bedrooms, two bathrooms and a study. The area of this floor of the living unit is about 153 square meters.