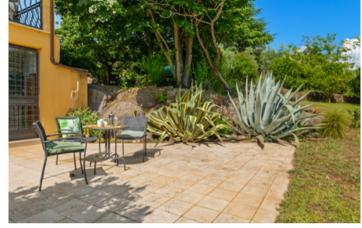

The construction, in excellent condition and very well finished, dates back to the 1990s, and consists of a living unit on three levels, bordered on three sides by a large porch carved from the overhang of the roof, creating several relaxation areas or spaces for outdoor dining/dining in the shade, with an open and panoramic view of the park and the surrounding countryside.

Access to the unit is via steps from a small porch, and consists of a large entrance hallway, a living-dining room, with a fireplace, from which through three glass French doors the view of the outdoors is traced and out onto the porch. On the left is the kitchen, made of masonry, with access to the outside. On the same floor are two bedrooms, two bathrooms and a study. The area of this floor of the living unit is about 153 square meters.