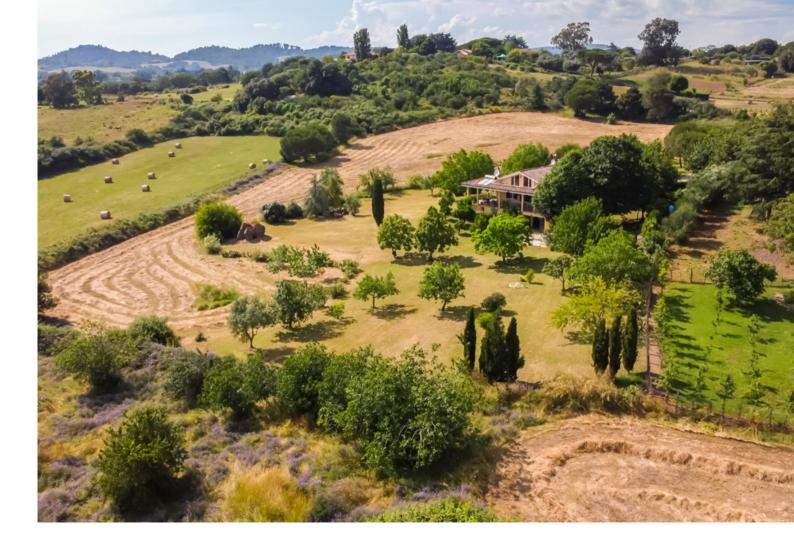

### FINISHED VILLA WITH LARGE PORCH, PARK, GARAGE

Nestled in the verdant countryside behind the center of Bracciano, less than 2 km from the historic center and a little more from the lake of the same name, we offer for sale a villa with attached park of about 1.5 hectares adorned with fruit trees of different varieties.

The villa also has solar panels for the production of domestic hot water, a photovoltaic system with storage batteries, and an authorized well for the irrigation of the park, which placed on a slight slope, is dotted with fruit trees such as apple, pear, cherry, walnut, fig, sour cherry, tangerine, tangerine, lemon, cedar and loquat trees. In addition, the location on high ground and the geographical position create ideal natural ventilation conditions, enjoying the breezes that come from the nearby lake, as well as allowing for beautiful scenery in the hours of sunset. The heating system is made by an LPG-fueled boiler with underground cylinder, the unit is served by radiators. The property is completed by a garage of about 62 square meters, with access from the driveway that starts from the gate on the road.