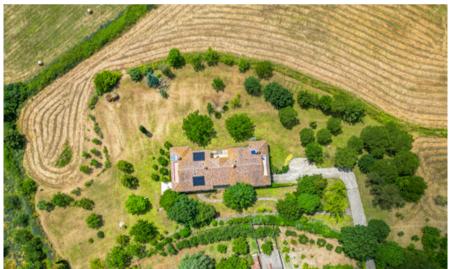

### FINISHED VILLA WITH LARGE PORCH, PARK, GARAGE

Nestled in the verdant countryside behind the center of Bracciano, less than 2 km from the historic center and a little more from the lake of the same name, we offer for sale a villa with attached park of about 1.5 hectares adorned with fruit trees of different varieties.

The construction, in excellent condition and very well finished, dates back to the 1990s, and consists of a living unit on three levels, bordered on three sides by a large porch carved from the overhang of the roof, creating several relaxation areas or spaces for outdoor dining/dining in the shade, with an open and panoramic view of the park and the surrounding countryside.

The villa also has solar panels for the production of domestic hot water, a photovoltaic system with storage batteries, and an authorized well for the irrigation of the park, which placed on a slight slope, is dotted with fruit trees such as apple, pear, cherry, walnut, fig, sour cherry, tangerine, tangerine, lemon, cedar and loquat trees. In addition, the location on high ground and the geographical position create ideal natural ventilation conditions, enjoying the breezes that come from the nearby lake, as well as allowing for beautiful scenery in the hours of sunset. The heating system is made by an LPG-fueled boiler with underground cylinder, the unit is served by radiators. The property is completed by a garage of about 62 square meters, with access from the driveway that starts from the gate on the road.