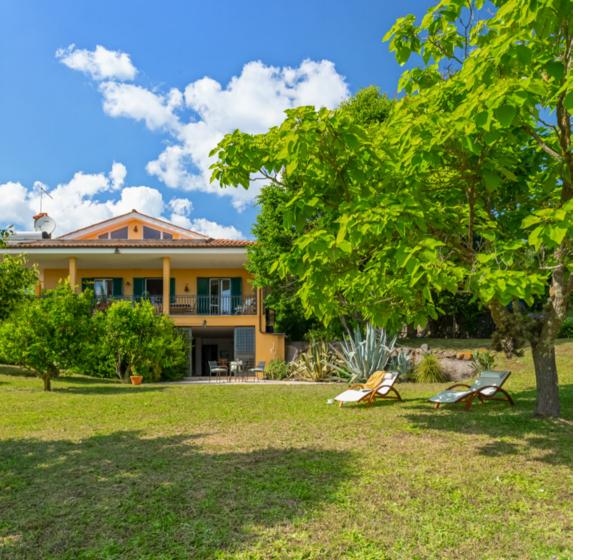

### FINISHED VILLA WITH LARGE PORCH, PARK, GARAGE

Nestled in the verdant countryside behind the center of Bracciano, less than 2 km from the historic center and a little more from the lake of the same name, we offer for sale a villa with attached park of about 1.5 hectares adorned with fruit trees of different varieties.

The construction, in excellent condition and very well finished, dates back to the 1990s, and consists of a living unit on three levels, bordered on three sides by a large porch carved from the overhang of the roof, creating several relaxation areas or spaces for outdoor dining/dining in the shade, with an open and panoramic view of the park and the surrounding countryside.

The villa also has solar panels for the production of domestic hot water, a photovoltaic system with storage batteries, and an authorized well for the irrigation of the park, which placed on a slight slope, is dotted with fruit trees such as apple, pear, cherry, walnut, fig, sour cherry, tangerine, tangerine, lemon, cedar and loquat trees. In addition, the location on high ground and the geographical position create ideal natural ventilation conditions, enjoying the breezes that come from the nearby lake, as well as allowing for beautiful scenery in the hours of sunset. The heating system is made by an LPG-fueled boiler with underground cylinder, the unit is served by radiators. The property is completed by a garage of about 62 square meters, with access from the driveway that starts from the gate on the road.