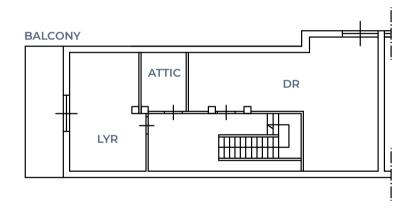

The staircase leads to the upper floor, about 82 square meters, characterized by the sloping roof, currently used as an attic with a balcony placed at the head with panoramic views of the green.

The basement is currently used as a cellar/storage room, with internal access via the stairs, and also from the outdoor garden.

# FIRST FLOOR

LYR = laundry room DR = drying room