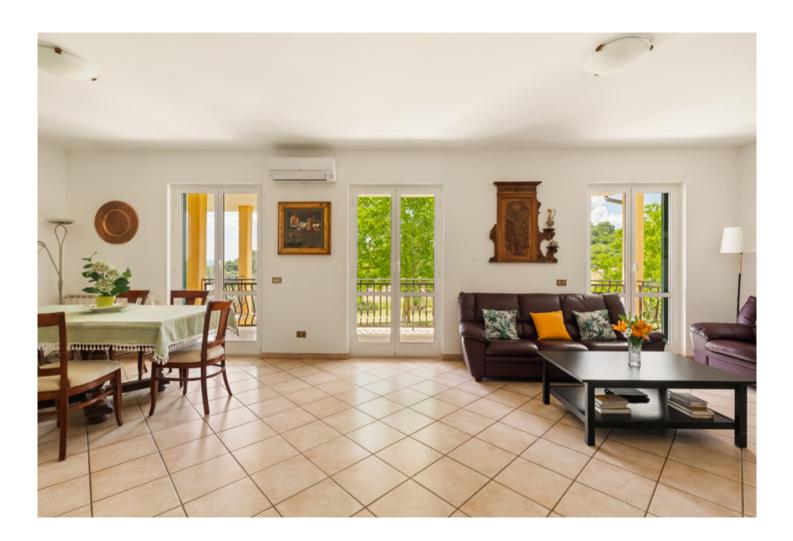

Access to the unit is via steps from a small porch, and consists of a large entrance hallway, a living-dining room, with a fireplace, from which through three glass French doors the view of the outdoors is traced and out onto the porch. On the left is the kitchen, made of masonry, with access to the outside. On the same floor are two bedrooms, two bathrooms and a study. The area of this floor of the living unit is about 153 square meters.

The villa also has solar panels for the production of domestic hot water, a photovoltaic system with storage batteries, and an authorized well for the irrigation of the park, which placed on a slight slope, is dotted with fruit trees such as apple, pear, cherry, walnut, fig, sour cherry, tangerine, tangerine, lemon, cedar and loquat trees. In addition, the location on high ground and the geographical position create ideal natural ventilation conditions, enjoying the breezes that come from the nearby lake, as well as allowing for beautiful scenery in the hours of sunset. The heating system is made by an LPG-fueled boiler with underground cylinder, the unit is served by radiators. The property is completed by a garage of about 62 square meters, with access from the driveway that starts from the gate on the road.