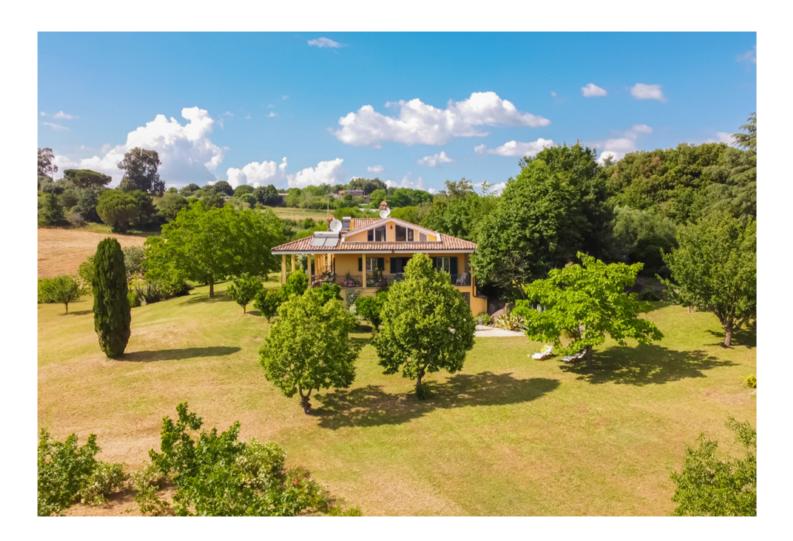

### FINISHED VILLA WITH LARGE PORCH, PARK, GARAGE

Nestled in the verdant countryside behind the center of Bracciano, less than 2 km from the historic center and a little more from the lake of the same name, we offer for sale a villa with attached park of about 1.5 hectares adorned with fruit trees of different varieties.

The construction, in excellent condition and very well finished, dates back to the 1990s, and consists of a living unit on three levels, bordered on three sides by a large porch carved from the overhang of the roof, creating several relaxation areas or spaces for outdoor dining/dining in the shade, with an open and panoramic view of the park and the surrounding countryside.

The villa also has solar panels for the production of domestic hot water, a photovoltaic system with storage batteries, and an authorized well for the irrigation of the park, which placed on a slight slope, is dotted with fruit trees such as apple, pear, cherry, walnut, fig, sour cherry, tangerine, tangerine, lemon, cedar and loquat trees. In addition, the location on high ground and the geographical position create ideal natural ventilation conditions, enjoying the breezes that come from the nearby lake, as well as allowing for beautiful scenery in the hours of sunset. The heating system is made by an LPG-fueled boiler with underground cylinder, the unit is served by radiators. The property is completed by a garage of about 62 square meters, with access from the driveway that starts from the gate on the road.