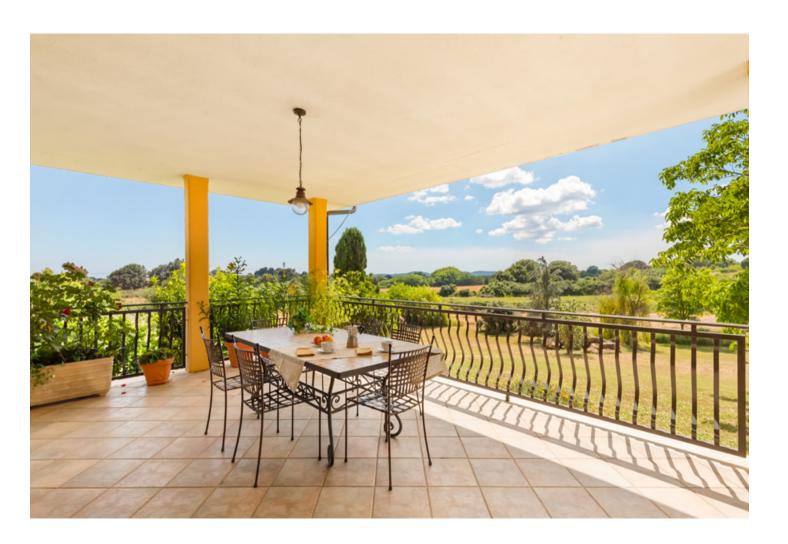

The construction, in excellent condition and very well finished, dates back to the 1990s, and consists of a living unit on three levels, bordered on three sides by a large porch carved from the overhang of the roof, creating several relaxation areas or spaces for outdoor dining/dining in the shade, with an open and panoramic view of the park and the surrounding countryside.

The villa also has solar panels for the production of domestic hot water, a photovoltaic system with storage batteries, and an authorized well for the irrigation of the park, which placed on a slight slope, is dotted with fruit trees such as apple, pear, cherry, walnut, fig, sour cherry, tangerine, tangerine, lemon, cedar and loquat trees. In addition, the location on high ground and the geographical position create ideal natural ventilation conditions, enjoying the breezes that come from the nearby lake, as well as allowing for beautiful scenery in the hours of sunset. The heating system is made by an LPG-fueled boiler with underground cylinder, the unit is served by radiators. The property is completed by a garage of about 62 square meters, with access from the driveway that starts from the gate on the road.