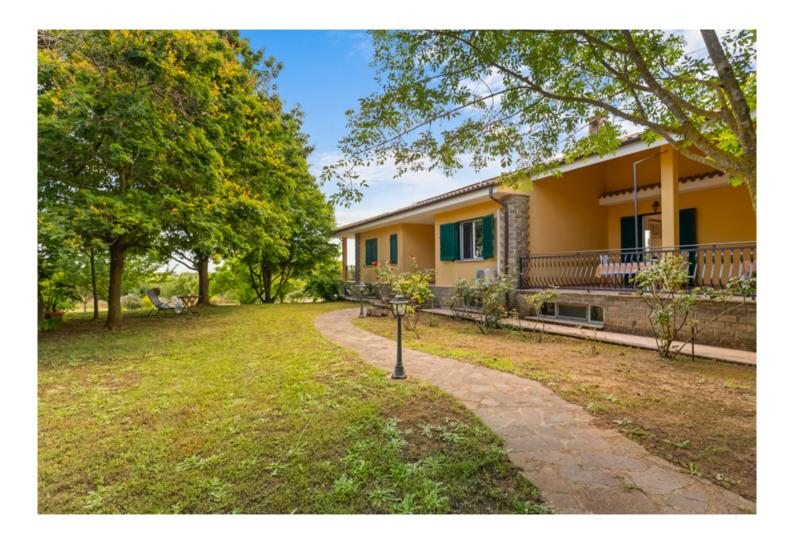

The construction, in excellent condition and very well finished, dates back to the 1990s, and consists of a living unit on three levels, bordered on three sides by a large porch carved from the overhang of the roof, creating several relaxation areas or spaces for outdoor dining/dining in the shade, with an open and panoramic view of the park and the surrounding countryside.

Access to the unit is via steps from a small porch, and consists of a large entrance hallway, a living-dining room, with a fireplace, from which through three glass French doors the view of the outdoors is traced and out onto the porch. On the left is the kitchen, made of masonry, with access to the outside. On the same floor are two bedrooms, two bathrooms and a study. The area of this floor of the living unit is about 153 square meters.