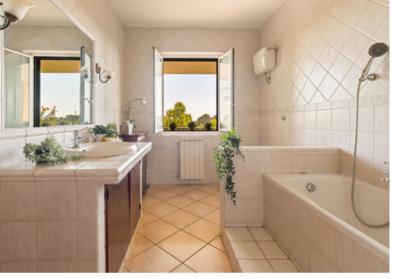

Access to the unit is via steps from a small porch, and consists of a large entrance hallway, a living-dining room, with a fireplace, from which through three glass French doors the view of the outdoors is traced and out onto the porch. On the left is the kitchen, made of masonry, with access to the outside. On the same floor are two bedrooms, two bathrooms and a study. The area of this floor of the living unit is about 153 square meters.