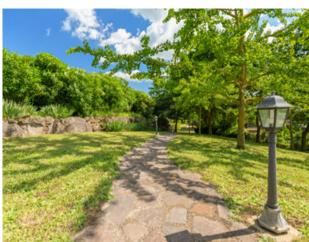

The villa also has solar panels for the production of domestic hot water, a photovoltaic system with storage batteries, and an authorized well for the irrigation of the park, which placed on a slight slope, is dotted with fruit trees such as apple, pear, cherry, walnut, fig, sour cherry, tangerine, tangerine, lemon, cedar and loquat trees. In addition, the location on high ground and the geographical position create ideal natural ventilation conditions, enjoying the breezes that come from the nearby lake, as well as allowing for beautiful scenery in the hours of sunset. The heating system is made by an LPG-fueled boiler with underground cylinder, the unit is served by radiators. The property is completed by a garage of about 62 square meters, with access from the driveway that starts from the gate on the road.