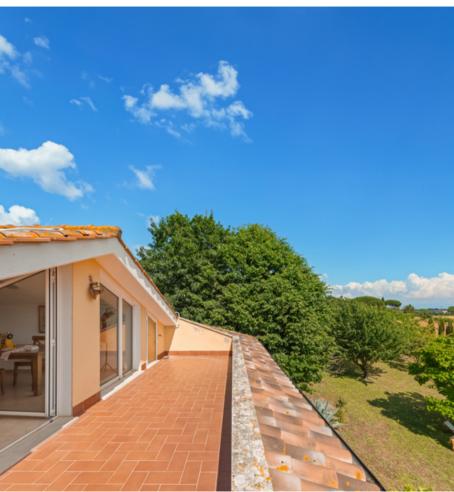

The construction, in excellent condition and very well finished, dates back to the 1990s, and consists of a living unit on three levels, bordered on three sides by a large porch carved from the overhang of the roof, creating several relaxation areas or spaces for outdoor dining/dining in the shade, with an open and panoramic view of the park and the surrounding countryside.