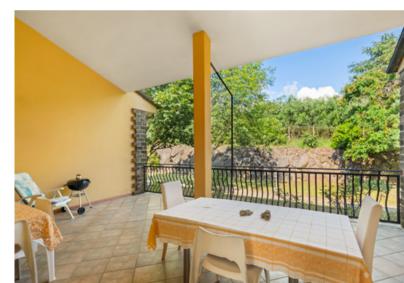

The construction, in excellent condition and very well finished, dates back to the 1990s, and consists of a living unit on three levels, bordered on three sides by a large porch carved from the overhang of the roof, creating several relaxation areas or spaces for outdoor dining/dining in the shade, with an open and panoramic view of the park and the surrounding countryside.

Access to the unit is via steps from a small porch, and consists of a large entrance hallway, a living-dining room, with a fireplace, from which through three glass French doors the view of the outdoors is traced and out onto the porch. On the left is the kitchen, made of masonry, with access to the outside. On the same floor are two bedrooms, two bathrooms and a study. The area of this floor of the living unit is about 153 square meters.