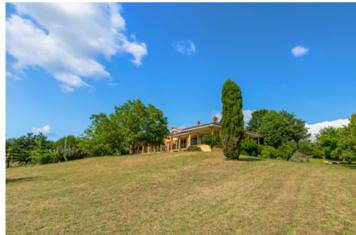

LARGE VILLA WITH PARK OVERLOOKING AN IDYLLIC SETTING U.1

### FINISHED VILLA WITH LARGE PORCH, PARK, GARAGE

Nestled in the verdant countryside behind the center of Bracciano, less than 2 km from the historic center and a little more from the lake of the same name, we offer for sale a villa with attached park of about 1.5 hectares adorned with fruit trees of different varieties.

The construction, in excellent condition and very well finished, dates back to the 1990s, and consists of a living unit on three levels, bordered on three sides by a large porch carved from the overhang of the roof, creating several relaxation areas or spaces for outdoor dining/dining in the shade, with an open and panoramic view of the park and the surrounding countryside.