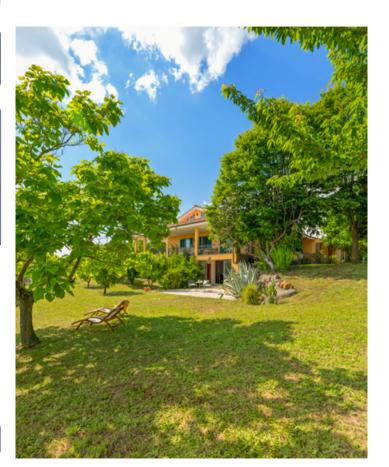

### FINISHED VILLA WITH LARGE PORCH, PARK, GARAGE

Nestled in the verdant countryside behind the center of Bracciano, less than 2 km from the historic center and a little more from the lake of the same name, we offer for sale a villa with attached park of about 1.5 hectares adorned with fruit trees of different varieties.

The construction, in excellent condition and very well finished, dates back to the 1990s, and consists of a living unit on three levels, bordered on three sides by a large porch carved from the overhang of the roof, creating several relaxation areas or spaces for outdoor dining/dining in the shade, with an open and panoramic view of the park and the surrounding countryside.

The villa also has solar panels for the production of domestic hot water, a photovoltaic system with storage batteries, and an authorized well for the irrigation of the park, which placed on a slight slope, is dotted with fruit trees such as apple, pear, cherry, walnut, fig, sour cherry, tangerine, tangerine, lemon, cedar and loquat trees. In addition, the location on high ground and the geographical position create ideal natural ventilation conditions, enjoying the breezes that come from the nearby lake, as well as allowing for beautiful scenery in the hours of sunset. The heating system is made by an LPG-fueled boiler with underground cylinder, the unit is served by radiators. The property is completed by a garage of about 62 square meters, with access from the driveway that starts from the gate on the road.