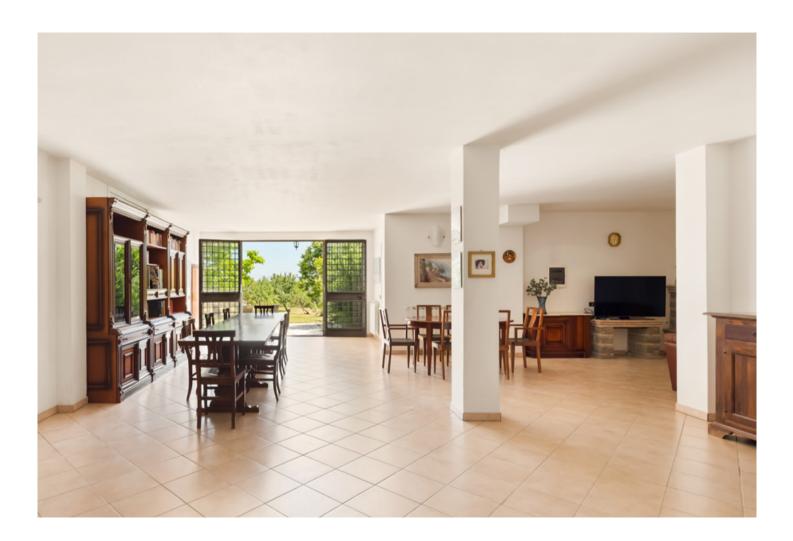

Access to the unit is via steps from a small porch, and consists of a large entrance hallway, a living-dining room, with a fireplace, from which through three glass French doors the view of the outdoors is traced and out onto the porch. On the left is the kitchen, made of masonry, with access to the outside. On the same floor are two bedrooms, two bathrooms and a study. The area of this floor of the living unit is about 153 square meters.

The staircase leads to the upper floor, about 82 square meters, characterized by the sloping roof, currently used as an attic with a balcony placed at the head with panoramic views of the green.

The basement is currently used as a cellar/storage room, with internal access via the stairs, and also from the outdoor garden.