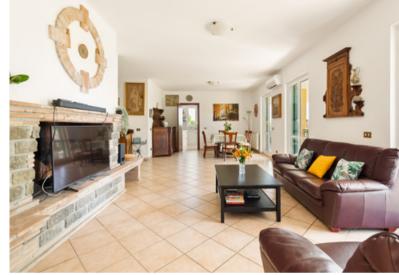

Access to the unit is via steps from a small porch, and consists of a large entrance hallway, a living-dining room, with a fireplace, from which through three glass French doors the view of the outdoors is traced and out onto the porch. On the left is the kitchen, made of masonry, with access to the outside. On the same floor are two bedrooms, two bathrooms and a study. The area of this floor of the living unit is about 153 square meters.