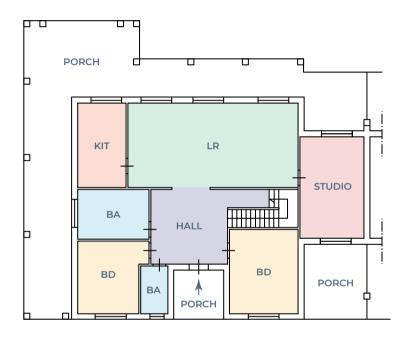

Access to the unit is via steps from a small porch, and consists of a large entrance hallway, a living-dining room, with a fireplace, from which through three glass French doors the view of the outdoors is traced and out onto the porch. On the left is the kitchen, made of masonry, with access to the outside. On the same floor are two bedrooms, two bathrooms and a study. The area of this floor of the living unit is about 153 square meters.

## **GROUND FLOOR**

## Legend

LR = living room KIT = kitchen BA = bathroom BD = bedroom