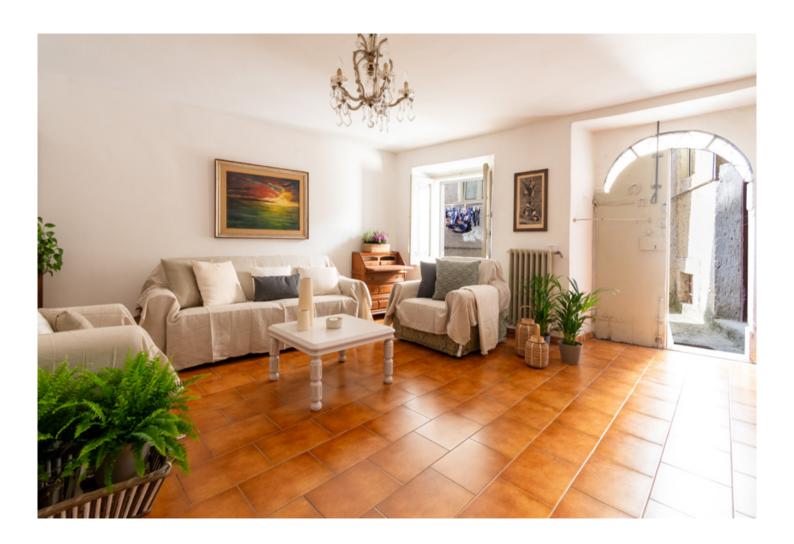

Access to the townhouse is through a picturesque typical alley in the center, leading to a room used as a living area. Behind this room, there is a corridor with stairs leading to the first floor. Here, you'll find the living area of the house, featuring a spacious and bright kitchen with a corner fireplace, a pantry, and access to the outdoor garden through a French door. There is also a bathroom at the rear. From the central corridor, you enter the living room, which is also well-lit and offers views of the inhabited center. Adjacent to the living room is a study with a view of the opposite side of the house. Finally, there is a dining area with a window overlooking the characteristic garden.