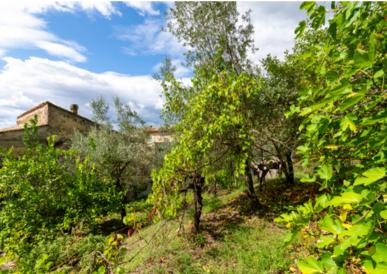

The property is spread over three above-ground levels, plus a semi-basement cellar, and its rare feature is the presence of a terraced garden adorned with olive trees, fruit trees, and a vineyard, covering approximately 770 square meters.

The uniqueness of this property lies in the presence of the extensive garden, a rare find in historic city centers. It is characterized by terraces at the base of a natural slope, a green jewel nestled among the historic buildings. Furthermore, the building's exposure on three sides provides natural light throughout the day and offers different and charming landscape views.