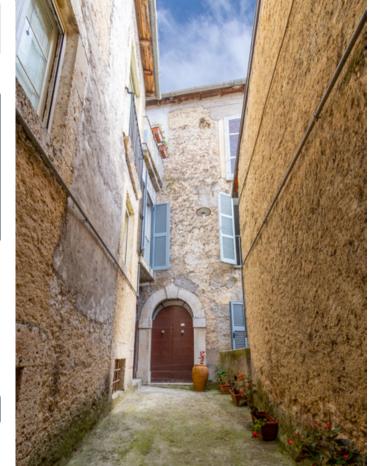

Access to the townhouse is through a picturesque typical alley in the center, leading to a room used as a living area. Behind this room, there is a corridor with stairs leading to the first floor. Here, you'll find the living area of the house, featuring a spacious and bright kitchen with a corner fireplace, a pantry, and access to the outdoor garden through a French door. There is also a bathroom at the rear. From the central corridor, you enter the living room, which is also well-lit and offers views of the inhabited center. Adjacent to the living room is a study with a view of the opposite side of the house. Finally, there is a dining area with a window overlooking the characteristic garden.