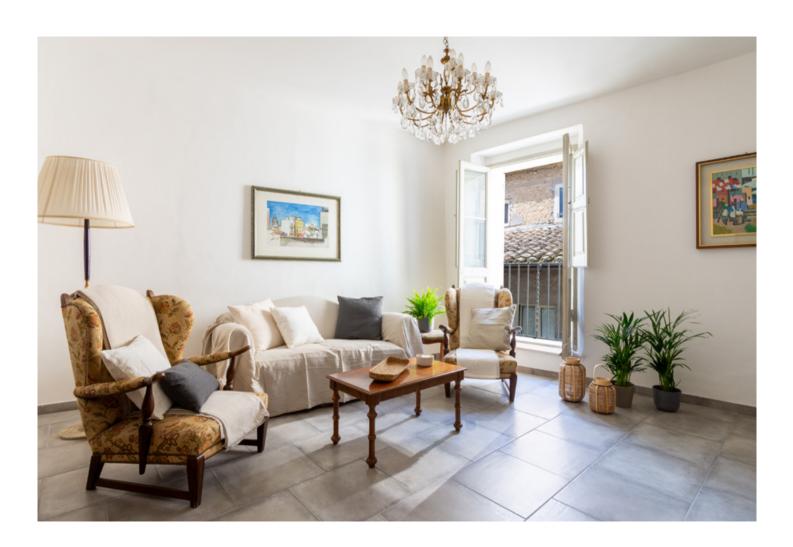

Access to the townhouse is through a picturesque typical alley in the center, leading to a room used as a living area. Behind this room, there is a corridor with stairs leading to the first floor. Here, you'll find the living area of the house, featuring a spacious and bright kitchen with a corner fireplace, a pantry, and access to the outdoor garden through a French door. There is also a bathroom at the rear. From the central corridor, you enter the living room, which is also well-lit and offers views of the inhabited center. Adjacent to the living room is a study with a view of the opposite side of the house. Finally, there is a dining area with a window overlooking the characteristic garden.