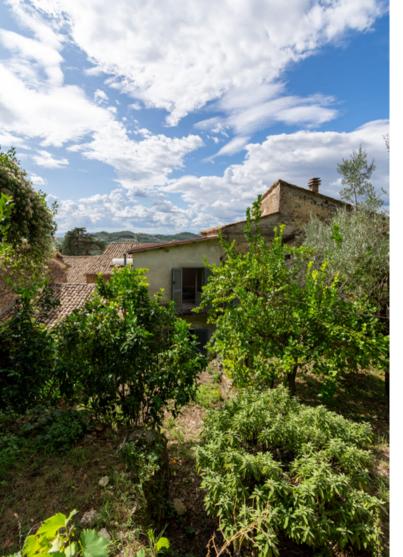

The property is spread over three above-ground levels, plus a semi-basement cellar, and its rare feature is the presence of a terraced garden adorned with olive trees, fruit trees, and a vineyard, covering approximately 770 square meters.

The uniqueness of this property lies in the presence of the extensive garden, a rare find in historic city centers. It is characterized by terraces at the base of a natural slope, a green jewel nestled among the historic buildings. Furthermore, the building's exposure on three sides provides natural light throughout the day and offers different and charming landscape views.