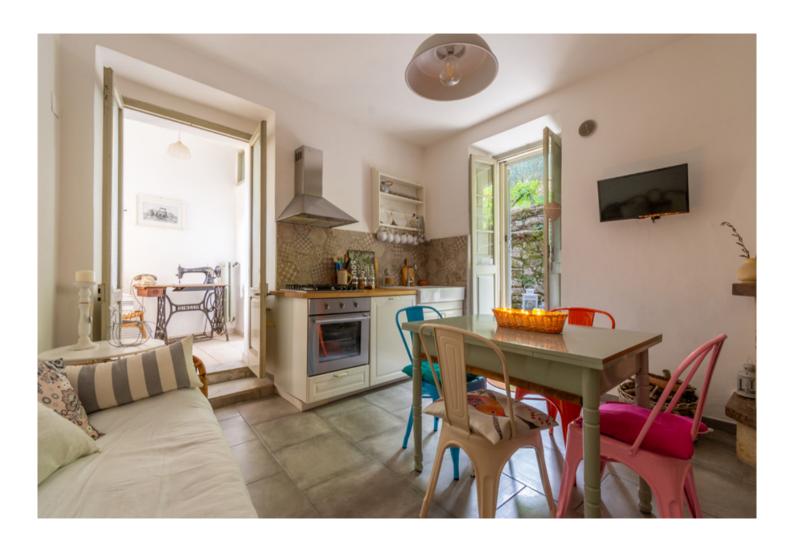

Access to the townhouse is through a picturesque typical alley in the center, leading to a room used as a living area. Behind this room, there is a corridor with stairs leading to the first floor. Here, you'll find the living area of the house, featuring a spacious and bright kitchen with a corner fireplace, a pantry, and access to the outdoor garden through a French door. There is also a bathroom at the rear. From the central corridor, you enter the living room, which is also well-lit and offers views of the inhabited center. Adjacent to the living room is a study with a view of the opposite side of the house. Finally, there is a dining area with a window overlooking the characteristic garden.