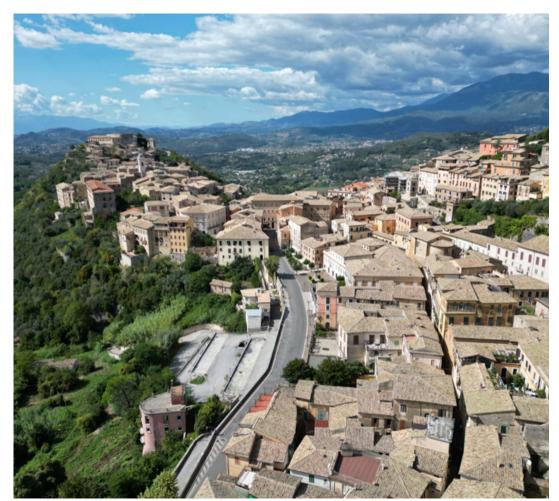

# A GREEN OASIS IN THE CENTER OF ARPINO

# SINGLE-FAMILY TERRACED HOUSE WITH A LARGE GARDEN

In the heart of the historic center of Arpino, one of the most significant and ancient villages in the province of Frosinone, renowned for being the birthplace of Cicero and highly active in terms of culture and art, we offer for sale a charming three-story townhouse.

The property is spread over three above-ground levels, plus a semi-basement cellar, and its rare feature is the presence of a terraced garden adorned with olive trees, fruit trees, and a vineyard, covering approximately 770 square meters.

The uniqueness of this property lies in the presence of the extensive garden, a rare find in historic city centers. It is characterized by terraces at the base of a natural slope, a green jewel nestled among the historic buildings. Furthermore, the building's exposure on three sides provides natural light throughout the day and offers different and charming landscape views.