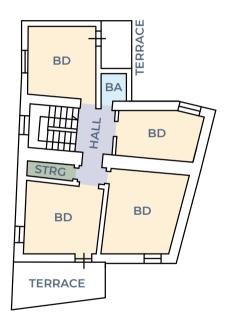

The second floor accommodates the sleeping area, comprising four bedrooms, two of which have balconies, and a bathroom. The rooms have opposing views, with two facing the garden and the others overlooking the historic center, providing captivating glimpses of the village's rooftops and the Acropolis of Arpino.

# SECOND FLOOR

## Legenda

**BD** = bedroom **BA** = bathroom **STRG** = storage