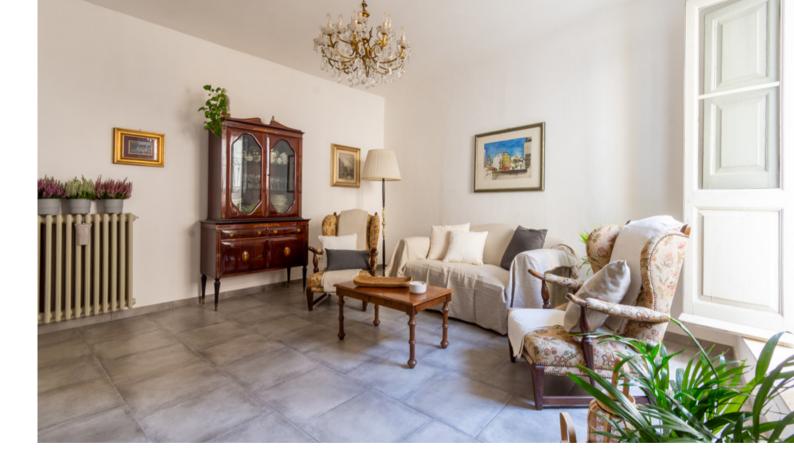

Access to the townhouse is through a picturesque typical alley in the center, leading to a room used as a living area. Behind this room, there is a corridor with stairs leading to the first floor. Here, you'll find the living area of the house, featuring a spacious and bright kitchen with a corner fireplace, a pantry, and access to the outdoor garden through a French door. There is also a bathroom at the rear. From the central corridor, you enter the living room, which is also well-lit and offers views of the inhabited center. Adjacent to the living room is a study with a view of the opposite side of the house. Finally, there is a dining area with a window overlooking the characteristic garden.

The overall condition of the property is good, with wooden windows and single glazing, as well as external metal shutters. It is equipped with individual heating, powered by a gas boiler.

The building is strategically located near the main square of the town, in close proximity to all essential services, yet it remains a tranquil and peaceful location.