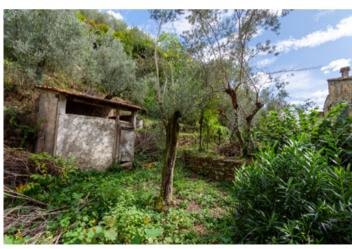

The property is spread over three above-ground levels, plus a semi-basement cellar, and its rare feature is the presence of a terraced garden adorned with olive trees, fruit trees, and a vineyard, covering approximately 770 square meters.

The uniqueness of this property lies in the presence of the extensive garden, a rare find in historic city centers. It is characterized by terraces at the base of a natural slope, a green jewel nestled among the historic buildings. Furthermore, the building's exposure on three sides provides natural light throughout the day and offers different and charming landscape views.