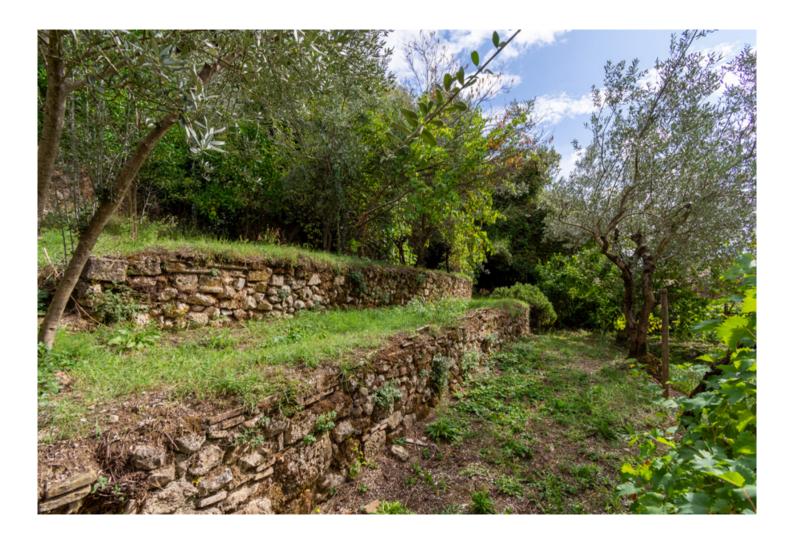

The property is spread over three above-ground levels, plus a semi-basement cellar, and its rare feature is the presence of a terraced garden adorned with olive trees, fruit trees, and a vineyard, covering approximately 770 square meters.

The uniqueness of this property lies in the presence of the extensive garden, a rare find in historic city centers. It is characterized by terraces at the base of a natural slope, a green jewel nestled among the historic buildings. Furthermore, the building's exposure on three sides provides natural light throughout the day and offers different and charming landscape views.

# LAND

**Cora Rizzuto**Real Estate Agent
+39 347 2726885
+39 06 86935997