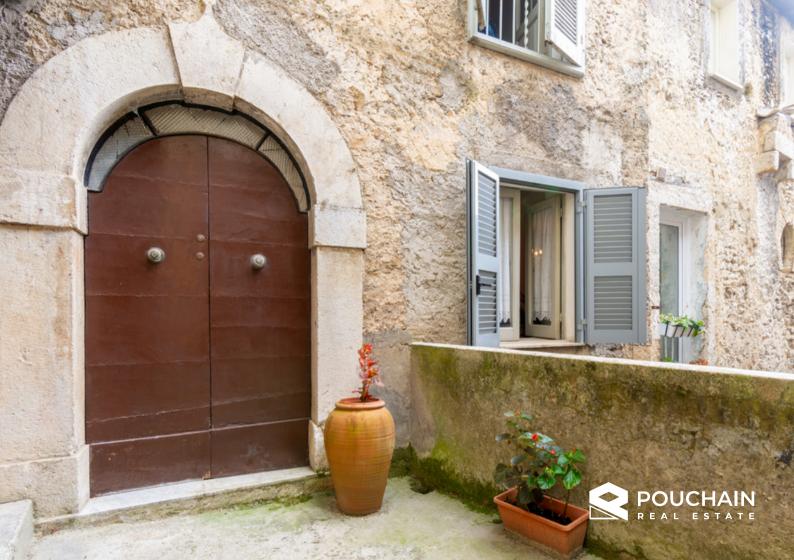

Access to the townhouse is through a picturesque typical alley in the center, leading to a room used as a living area. Behind this room, there is a corridor with stairs leading to the first floor. Here, you'll find the living area of the house, featuring a spacious and bright kitchen with a corner fireplace, a pantry, and access to the outdoor garden through a French door. There is also a bathroom at the rear. From the central corridor, you enter the living room, which is also well-lit and offers views of the inhabited center. Adjacent to the living room is a study with a view of the opposite side of the house. Finally, there is a dining area with a window overlooking the characteristic garden.

The overall condition of the property is good, with wooden windows and single glazing, as well as external metal shutters. It is equipped with individual heating, powered by a gas boiler.

The building is strategically located near the main square of the town, in close proximity to all essential services, yet it remains a tranquil and peaceful location.