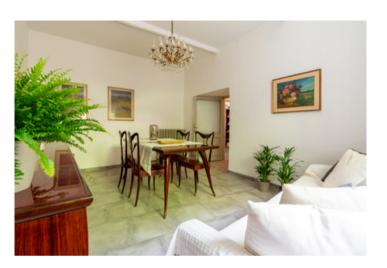

Access to the townhouse is through a picturesque typical alley in the center, leading to a room used as a living area. Behind this room, there is a corridor with stairs leading to the first floor. Here, you'll find the living area of the house, featuring a spacious and bright kitchen with a corner fireplace, a pantry, and access to the outdoor garden through a French door. There is also a bathroom at the rear. From the central corridor, you enter the living room, which is also well-lit and offers views of the inhabited center. Adjacent to the living room is a study with a view of the opposite side of the house. Finally, there is a dining area with a window overlooking the characteristic garden.