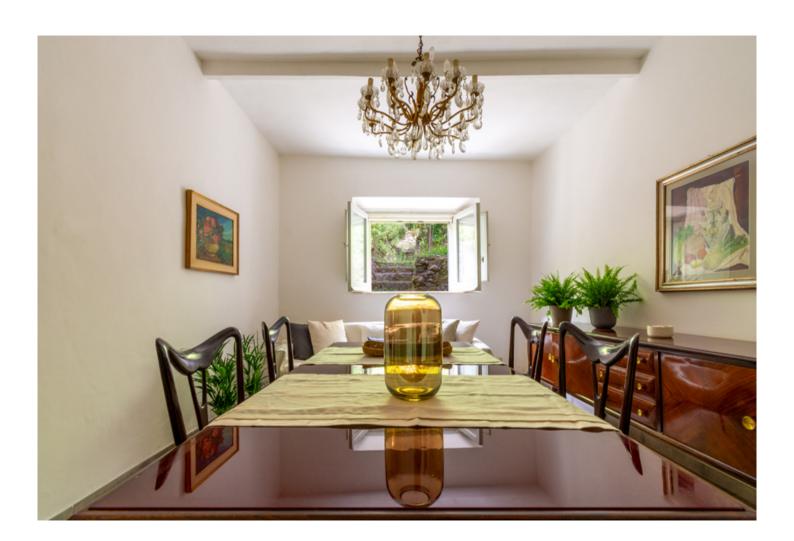

Access to the townhouse is through a picturesque typical alley in the center, leading to a room used as a living area. Behind this room, there is a corridor with stairs leading to the first floor. Here, you'll find the living area of the house, featuring a spacious and bright kitchen with a corner fireplace, a pantry, and access to the outdoor garden through a French door. There is also a bathroom at the rear. From the central corridor, you enter the living room, which is also well-lit and offers views of the inhabited center. Adjacent to the living room is a study with a view of the opposite side of the house. Finally, there is a dining area with a window overlooking the characteristic garden.