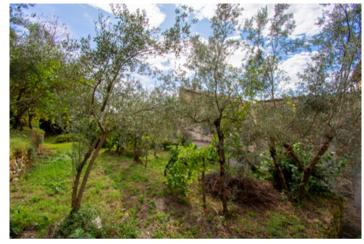

The property is spread over three above-ground levels, plus a semi-basement cellar, and its rare feature is the presence of a terraced garden adorned with olive trees, fruit trees, and a vineyard, covering approximately 770 square meters.

The uniqueness of this property lies in the presence of the extensive garden, a rare find in historic city centers. It is characterized by terraces at the base of a natural slope, a green jewel nestled among the historic buildings. Furthermore, the building's exposure on three sides provides natural light throughout the day and offers different and charming landscape views.