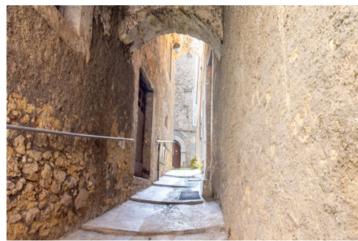

Access to the townhouse is through a picturesque typical alley in the center, leading to a room used as a living area. Behind this room, there is a corridor with stairs leading to the first floor. Here, you'll find the living area of the house, featuring a spacious and bright kitchen with a corner fireplace, a pantry, and access to the outdoor garden through a French door. There is also a bathroom at the rear. From the central corridor, you enter the living room, which is also well-lit and offers views of the inhabited center. Adjacent to the living room is a study with a view of the opposite side of the house. Finally, there is a dining area with a window overlooking the characteristic garden.