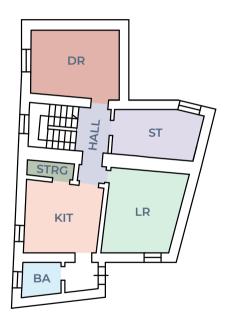

# FIRST FLOOR

# Legend

LR = living room KIT = kitchen BA = bathroom DR = dining room
STRG = storage
ST = study