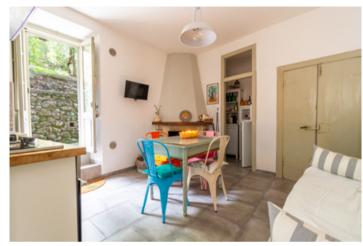

Access to the townhouse is through a picturesque typical alley in the center, leading to a room used as a living area. Behind this room, there is a corridor with stairs leading to the first floor. Here, you'll find the living area of the house, featuring a spacious and bright kitchen with a corner fireplace, a pantry, and access to the outdoor garden through a French door. There is also a bathroom at the rear. From the central corridor, you enter the living room, which is also well-lit and offers views of the inhabited center. Adjacent to the living room is a study with a view of the opposite side of the house. Finally, there is a dining area with a window overlooking the characteristic garden.