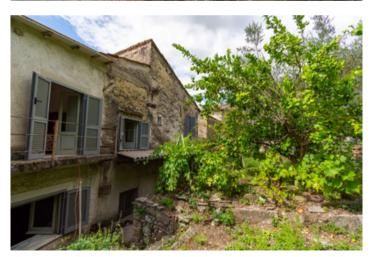

The property is spread over three above-ground levels, plus a semi-basement cellar, and its rare feature is the presence of a terraced garden adorned with olive trees, fruit trees, and a vineyard, covering approximately 770 square meters.

The uniqueness of this property lies in the presence of the extensive garden, a rare find in historic city centers. It is characterized by terraces at the base of a natural slope, a green jewel nestled among the historic buildings. Furthermore, the building's exposure on three sides provides natural light throughout the day and offers different and charming landscape views.

The overall condition of the property is good, with wooden windows and single glazing, as well as external metal shutters. It is equipped with individual heating, powered by a gas boiler.

The building is strategically located near the main square of the town, in close proximity to all essential services, yet it remains a tranquil and peaceful location.