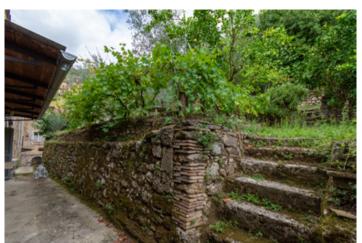

The property is spread over three above-ground levels, plus a semi-basement cellar, and its rare feature is the presence of a terraced garden adorned with olive trees, fruit trees, and a vineyard, covering approximately 770 square meters.

The uniqueness of this property lies in the presence of the extensive garden, a rare find in historic city centers. It is characterized by terraces at the base of a natural slope, a green jewel nestled among the historic buildings. Furthermore, the building's exposure on three sides provides natural light throughout the day and offers different and charming landscape views.