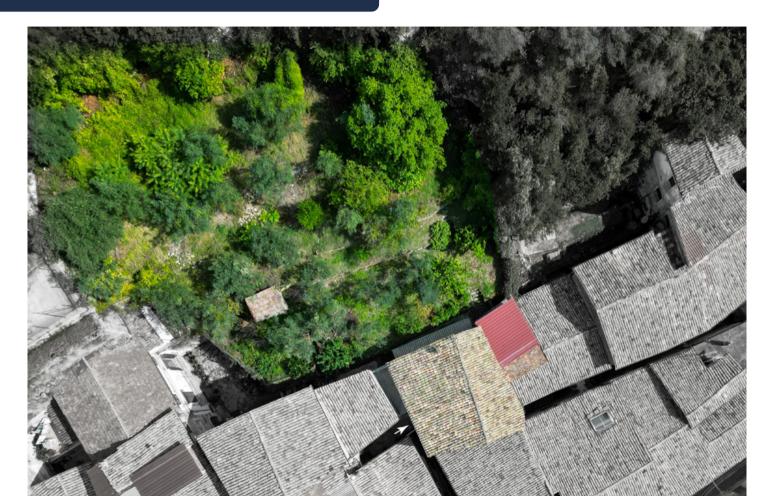

The property is spread over three above-ground levels, plus a semi-basement cellar, and its rare feature is the presence of a terraced garden adorned with olive trees, fruit trees, and a vineyard, covering approximately 770 square meters.

The uniqueness of this property lies in the presence of the extensive garden, a rare find in historic city centers. It is characterized by terraces at the base of a natural slope, a green jewel nestled among the historic buildings. Furthermore, the building's exposure on three sides provides natural light throughout the day and offers different and charming landscape views.

# LAND

**Cora Rizzuto**Real Estate Agent
+39 347 2726885
+39 06 86935997