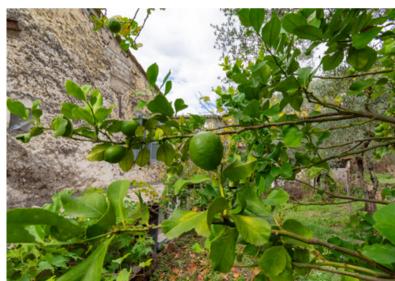

The property is spread over three above-ground levels, plus a semi-basement cellar, and its rare feature is the presence of a terraced garden adorned with olive trees, fruit trees, and a vineyard, covering approximately 770 square meters.

The uniqueness of this property lies in the presence of the extensive garden, a rare find in historic city centers. It is characterized by terraces at the base of a natural slope, a green jewel nestled among the historic buildings. Furthermore, the building's exposure on three sides provides natural light throughout the day and offers different and charming landscape views.