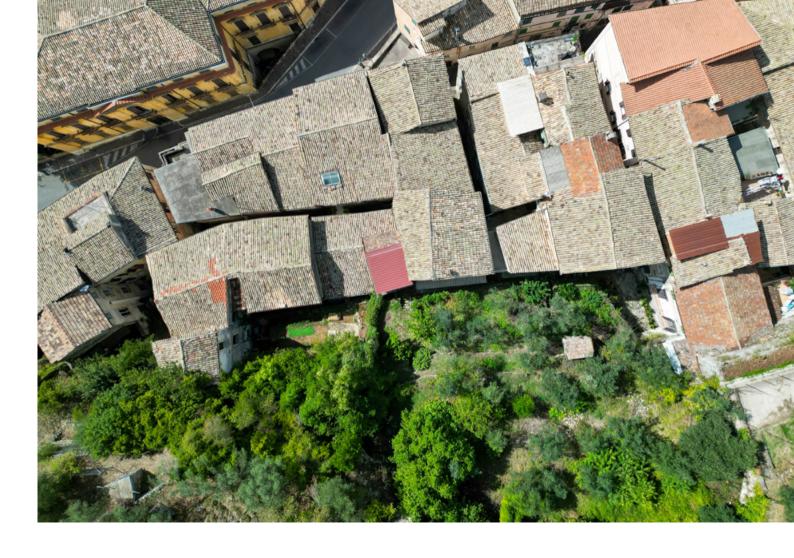

The property is spread over three above-ground levels, plus a semi-basement cellar, and its rare feature is the presence of a terraced garden adorned with olive trees, fruit trees, and a vineyard, covering approximately 770 square meters.

The uniqueness of this property lies in the presence of the extensive garden, a rare find in historic city centers. It is characterized by terraces at the base of a natural slope, a green jewel nestled among the historic buildings. Furthermore, the building's exposure on three sides provides natural light throughout the day and offers different and charming landscape views.