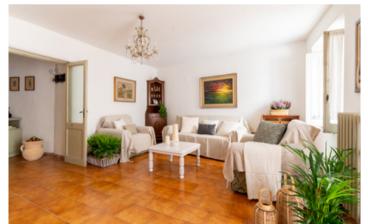

Access to the townhouse is through a picturesque typical alley in the center, leading to a room used as a living area. Behind this room, there is a corridor with stairs leading to the first floor. Here, you'll find the living area of the house, featuring a spacious and bright kitchen with a corner fireplace, a pantry, and access to the outdoor garden through a French door. There is also a bathroom at the rear. From the central corridor, you enter the living room, which is also well-lit and offers views of the inhabited center. Adjacent to the living room is a study with a view of the opposite side of the house. Finally, there is a dining area with a window overlooking the characteristic garden.