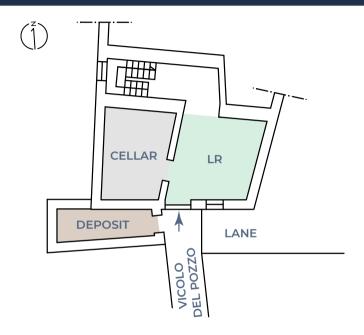

, in close proximity to all essential services, yet it remains a tranquil and peaceful location.





### PROPERTY DETAILS

#### AREA

Arpino | Frosinone

#### **TYPE**

Sky-land with rooftop garden

#### **FLOOR**

Basement, ground, first and second

#### **ORIENTATION**

N - W -S

#### CONDITION

Good

#### **HEATING**

Autonomus powered by gas

#### **ENERGETIC CLASS**

G class

### **CONDOMINIUM FEES**

€ 0,00

### **CADASTRAL CATEGORY**

A/4 - Vineyard - Vineyard

#### CASDASTRAL INCOME

A/4 € 593,93 Vineyard r.d. € 6,06-r.a. € 4,63 Vineyard r.d. € 0,68-r.a. € 0,52







#### **GROSS SQM**

Ground floor 76 sqm First floor 103 sqm Second floor 91 sqm Basement 62 sqm Land 768 sqm

#### **COMMERCIAL SQM**

Total 382 sqm Land 768 sqm



PRICE € 290.000,00



# GROUND FLOOR AND BASEMENT







# Legend

**LR** = living room



# FIRST FLOOR





# Legend

LR = living room KIT = kitchen BA = bathroom DR = dining room
STRG = storage
ST = study























# SECOND FLOOR





## Legenda

**BD** = bedroom **BA** = bathroom **STRG** = storage

































# LAND































**Cora Rizzuto**Real Estate Agent
+39 347 2726885
+39 06 86935997









#### POUCHAIN REAL ESTATE S.R.L.

Via della Giustiniana, 990 00189 Roma | Italia Tel. +39 06 86935997

> info@pouchainre.com www.pouchainre.com

C.F. e P.IVA 17013801000 C.C.I.A.A. di ROMA REA RM 1690046 Capitale sociale 10.000€