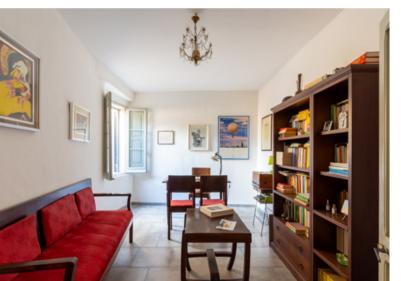

Access to the townhouse is through a picturesque typical alley in the center, leading to a room used as a living area. Behind this room, there is a corridor with stairs leading to the first floor. Here, you'll find the living area of the house, featuring a spacious and bright kitchen with a corner fireplace, a pantry, and access to the outdoor garden through a French door. There is also a bathroom at the rear. From the central corridor, you enter the living room, which is also well-lit and offers views of the inhabited center. Adjacent to the living room is a study with a view of the opposite side of the house. Finally, there is a dining area with a window overlooking the characteristic garden.