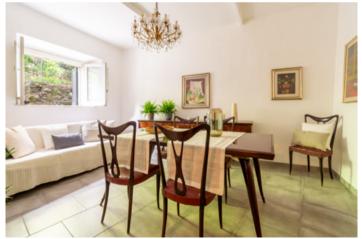

Access to the townhouse is through a picturesque typical alley in the center, leading to a room used as a living area. Behind this room, there is a corridor with stairs leading to the first floor. Here, you'll find the living area of the house, featuring a spacious and bright kitchen with a corner fireplace, a pantry, and access to the outdoor garden through a French door. There is also a bathroom at the rear. From the central corridor, you enter the living room, which is also well-lit and offers views of the inhabited center. Adjacent to the living room is a study with a view of the opposite side of the house. Finally, there is a dining area with a window overlooking the characteristic garden.