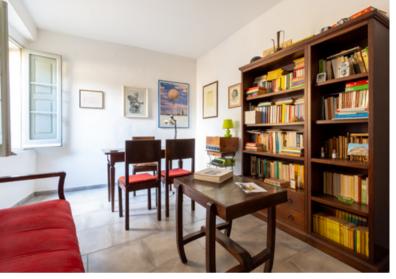

Access to the townhouse is through a picturesque typical alley in the center, leading to a room used as a living area. Behind this room, there is a corridor with stairs leading to the first floor. Here, you'll find the living area of the house, featuring a spacious and bright kitchen with a corner fireplace, a pantry, and access to the outdoor garden through a French door. There is also a bathroom at the rear. From the central corridor, you enter the living room, which is also well-lit and offers views of the inhabited center. Adjacent to the living room is a study with a view of the opposite side of the house. Finally, there is a dining area with a window overlooking the characteristic garden.