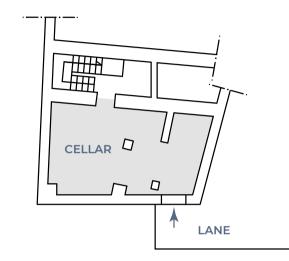

in close proximity to all essential services, yet it remains a tranquil and peaceful location.





### PROPERTY DETAILS

#### AREA

Arpino | Frosinone

#### **TYPE**

Sky-land with rooftop garden

#### **FLOOR**

Basement, ground, first and second

#### **ORIENTATION**

N - W -S

#### CONDITION

Good

#### **HEATING**

Autonomus powered by gas

#### **ENERGETIC CLASS**

G class

### **CONDOMINIUM FEES**

€ 0,00

### **CADASTRAL CATEGORY**

A/4 - Vineyard - Vineyard

#### CASDASTRAL INCOME

A/4 € 593,93 Vineyard r.d. € 6,06-r.a. € 4,63 Vineyard r.d. € 0,68-r.a. € 0,52







#### **GROSS SQM**

Ground floor 76 sqm First floor 103 sqm Second floor 91 sqm Basement 62 sqm Land 768 sqm

#### **COMMERCIAL SQM**

Total 382 sqm Land 768 sqm



PRICE € 290.000,00



# GROUND FLOOR AND BASEMENT







# Legend

**LR** = living room



# FIRST FLOOR





# Legend

LR = living room KIT = kitchen BA = bathroom DR = dining room
STRG = storage
ST = study























# SECOND FLOOR





## Legenda

**BD** = bedroom **BA** = bathroom **STRG** = storage

































# LAND































**Cora Rizzuto**Real Estate Agent
+39 347 2726885
+39 06 86935997









#### POUCHAIN REAL ESTATE S.R.L.

Via della Giustiniana, 990 00189 Roma | Italia Tel. +39 06 86935997

> info@pouchainre.com www.pouchainre.com

C.F. e P.IVA 17013801000 C.C.I.A.A. di ROMA REA RM 1690046 Capitale sociale 10.000€