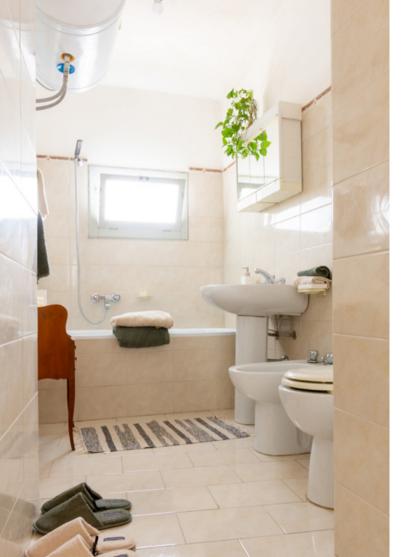

Access to the townhouse is through a picturesque typical alley in the center, leading to a room used as a living area. Behind this room, there is a corridor with stairs leading to the first floor. Here, you'll find the living area of the house, featuring a spacious and bright kitchen with a corner fireplace, a pantry, and access to the outdoor garden through a French door. There is also a bathroom at the rear. From the central corridor, you enter the living room, which is also well-lit and offers views of the inhabited center. Adjacent to the living room is a study with a view of the opposite side of the house. Finally, there is a dining area with a window overlooking the characteristic garden.