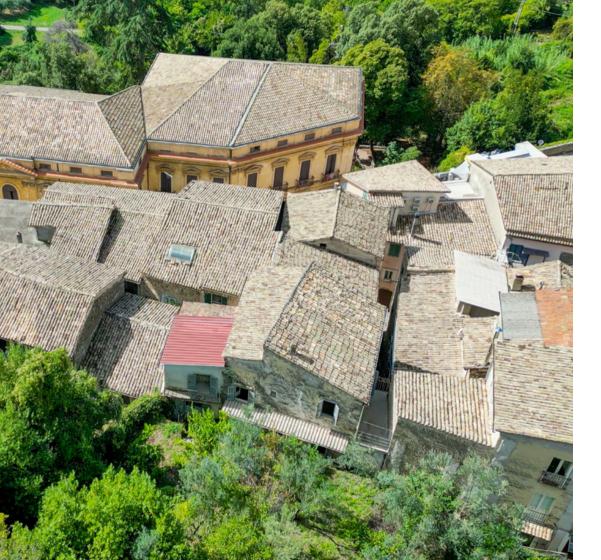

The property is spread over three above-ground levels, plus a semi-basement cellar, and its rare feature is the presence of a terraced garden adorned with olive trees, fruit trees, and a vineyard, covering approximately 770 square meters.

The second floor accommodates the sleeping area, comprising four bedrooms, two of which have balconies, and a bathroom. The rooms have opposing views, with two facing the garden and the others overlooking the historic center, providing captivating glimpses of the village's rooftops and the Acropolis of Arpino.

The uniqueness of this property lies in the presence of the extensive garden, a rare find in historic city centers. It is characterized by terraces at the base of a natural slope, a green jewel nestled among the historic buildings. Furthermore, the building's exposure on three sides provides natural light throughout the day and offers different and charming landscape views.