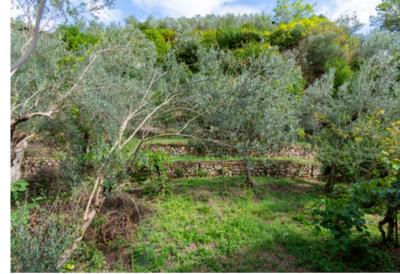

The property is spread over three above-ground levels, plus a semi-basement cellar, and its rare feature is the presence of a terraced garden adorned with olive trees, fruit trees, and a vineyard, covering approximately 770 square meters.

The uniqueness of this property lies in the presence of the extensive garden, a rare find in historic city centers. It is characterized by terraces at the base of a natural slope, a green jewel nestled among the historic buildings. Furthermore, the building's exposure on three sides provides natural light throughout the day and offers different and charming landscape views.