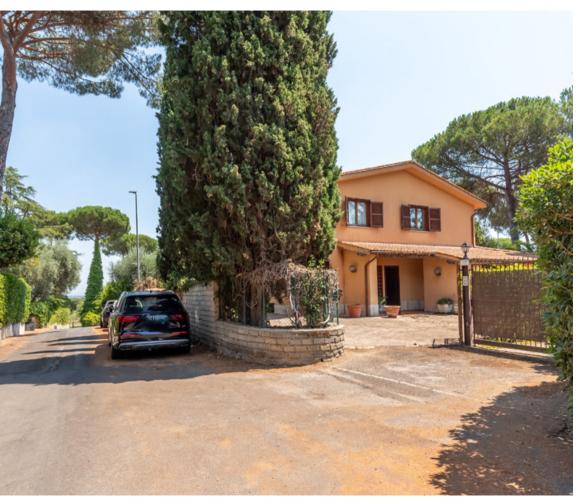

The dwelling is equipped with independent heating with gas boiler and fiber optics. The window frames are wooden and single-glazed with wooden exterior shutters. In addition, from the gate on the street you can enter with your car and conveniently park inside the property, in the paved part of the outdoor courtyard.