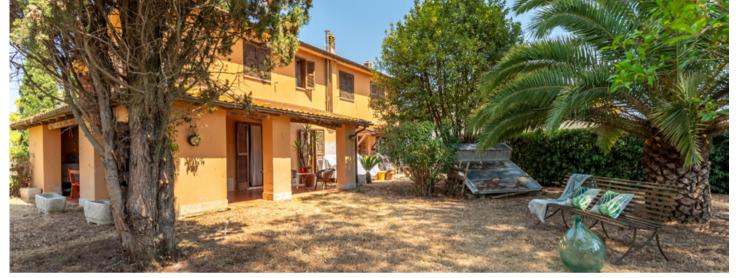

The real estate unit is arranged on two levels, ground and first floor, for a total of about 183 square meters. It is bordered by a porch covered with a tiled roof along two sides of the building, at the corner of which is placed an outdoor fireplace, and surrounded by a large garden of about 400 square meters, shaded by trees and various vegetation. The view enjoyed from the house and garden is open to the greenery; in fact, the adjacent buildings are at a distance and hidden by vegetation. Its southern, eastern and western exposure is optimal and allows natural light throughout the day, making the rooms very bright.

Moreover, although it is bordered by the other portion of the semidetached villa, the particular conformation of the building and the garden makes it almost an independent unit, constituting a rarity in the urban settlement fabric in which it is inserted.