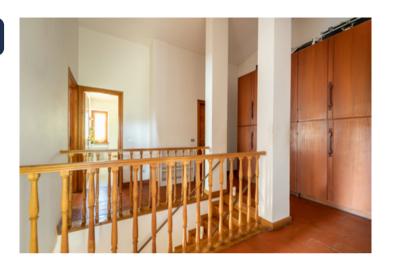

The interior spaces are large and well distributed: they unfold around a central staircase that divides, on the ground floor, the semi-habitable kitchen and a bathroom with window from the living area, currently double, embellished by the presence of a fireplace and made bright by multiple external views. Each room gives access to the garden. The sleeping area, on the other hand, is located on the first floor and is characterized by the height of the ceilings and the pitched roof. It consists of 4 bedrooms, two doubles and two singles, a study and two bathrooms, one with tub and one with shower, as well as a distributive space arranged around the central staircase. The presence of the terracotta floors, the staircase railing and other wooden elements make the rooms very intimate and warm and ensure that, despite the size of the rooms, this building is equally very cozy and family-friendly.