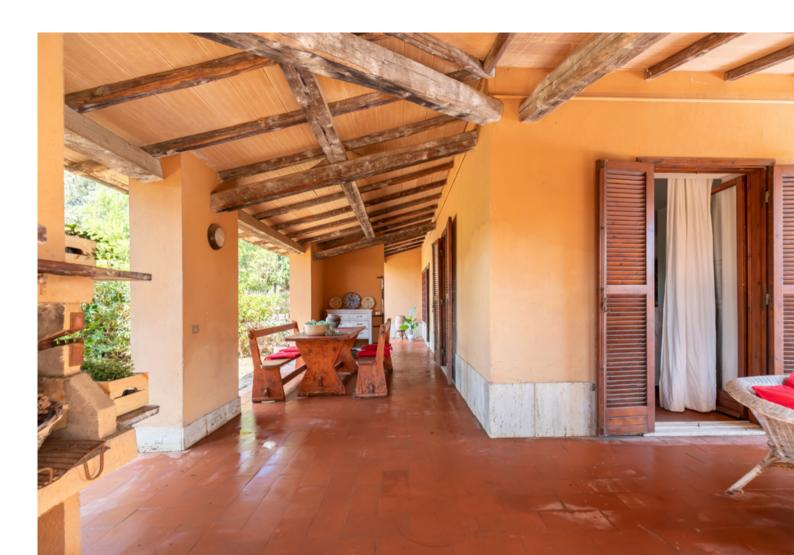

The real estate unit is arranged on two levels, ground and first floor, for a total of about 183 square meters. It is bordered by a porch covered with a tiled roof along two sides of the building, at the corner of which is placed an outdoor fireplace, and surrounded by a large garden of about 400 square meters, shaded by trees and various vegetation. The view enjoyed from the house and garden is open to the greenery; in fact, the adjacent buildings are at a distance and hidden by vegetation. Its southern, eastern and western exposure is optimal and allows natural light throughout the day, making the rooms very bright.