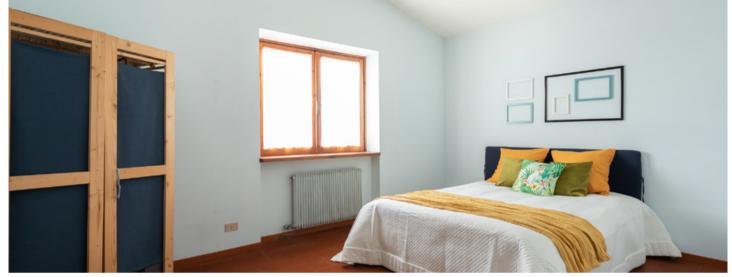

The interior spaces are large and well distributed: they unfold around a central staircase that divides, on the ground floor, the semi-habitable kitchen and a bathroom with window from the living area, currently double, embellished by the presence of a fireplace and made bright by multiple external views. Each room gives access to the garden. The sleeping area, on the other hand, is located on the first floor and is characterized by the height of the ceilings and the pitched roof. It consists of 4 bedrooms, two doubles and two singles, a study and two bathrooms, one with tub and one with shower, as well as a distributive space arranged around the central staircase. The presence of the terracotta floors, the staircase railing and other wooden elements make the rooms very intimate and warm and ensure that, despite the size of the rooms, this building is equally very cozy and family-friendly.