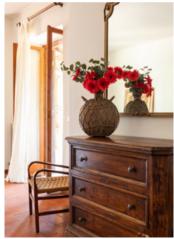

The interior spaces are large and well distributed: they unfold around a central staircase that divides, on the ground floor, the semi-habitable kitchen and a bathroom with window from the living area, currently double, embellished by the presence of a fireplace and made bright by multiple external views. Each room gives access to the garden. The sleeping area, on the other hand, is located on the first floor and is characterized by the height of the ceilings and the pitched roof. It consists of 4 bedrooms, two doubles and two singles, a study and two bathrooms, one with tub and one with shower, as well as a distributive space arranged around the central staircase. The presence of the terracotta floors, the staircase railing and other wooden elements make the rooms very intimate and warm and ensure that, despite the size of the rooms, this building is equally very cozy and family-friendly.