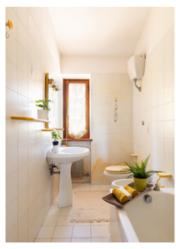

The interior spaces are large and well distributed: they unfold around a central staircase that divides, on the ground floor, the semi-habitable kitchen and a bathroom with window from the living area, currently double, embellished by the presence of a fireplace and made bright by multiple external views. Each room gives access to the garden. The sleeping area, on the other hand, is located on the first floor and is characterized by the height of the ceilings and the pitched roof. It consists of 4 bedrooms, two doubles and two singles, a study and two bathrooms, one with tub and one with shower, as well as a distributive space arranged around the central staircase. The presence of the terracotta floors, the staircase railing and other wooden elements make the rooms very intimate and warm and ensure that, despite the size of the rooms, this building is equally very cozy and family-friendly.