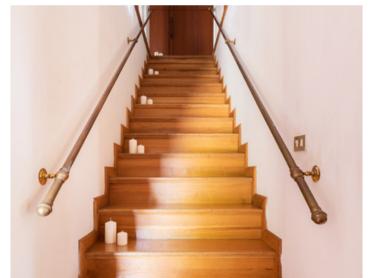

The interior spaces are large and well distributed: they unfold around a central staircase that divides, on the ground floor, the semi-habitable kitchen and a bathroom with window from the living area, currently double, embellished by the presence of a fireplace and made bright by multiple external views. Each room gives access to the garden. The sleeping area, on the other hand, is located on the first floor and is characterized by the height of the ceilings and the pitched roof. It consists of 4 bedrooms, two doubles and two singles, a study and two bathrooms, one with tub and one with shower, as well as a distributive space arranged around the central staircase. The presence of the terracotta floors, the staircase railing and other wooden elements make the rooms very intimate and warm and ensure that, despite the size of the rooms, this building is equally very cozy and family-friendly.