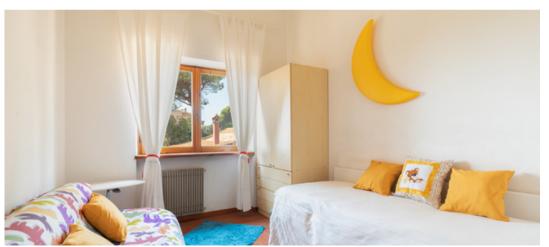

The interior spaces are large and well distributed: they unfold around a central staircase that divides, on the ground floor, the semi-habitable kitchen and a bathroom with window from the living area, currently double, embellished by the presence of a fireplace and made bright by multiple external views. Each room gives access to the garden. The sleeping area, on the other hand, is located on the first floor and is characterized by the height of the ceilings and the pitched roof. It consists of 4 bedrooms, two doubles and two singles, a study and two bathrooms, one with tub and one with shower, as well as a distributive space arranged around the central staircase. The presence of the terracotta floors, the staircase railing and other wooden elements make the rooms very intimate and warm and ensure that, despite the size of the rooms, this building is equally very cozy and family-friendly.