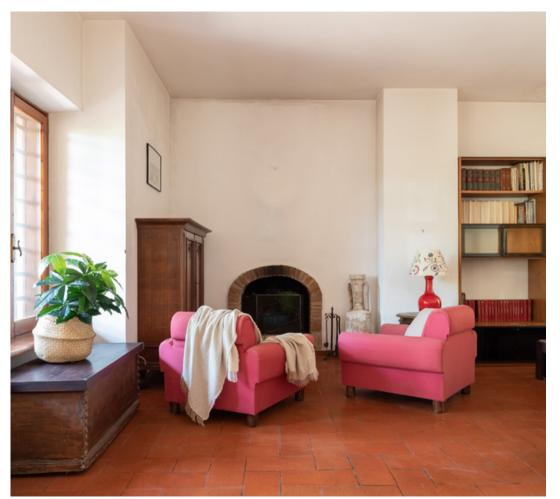

The interior spaces are large and well distributed: they unfold around a central staircase that divides, on the ground floor, the semi-habitable kitchen and a bathroom with window from the living area, currently double, embellished by the presence of a fireplace and made bright by multiple external views. Each room gives access to the garden. The sleeping area, on the other hand, is located on the first floor and is characterized by the height of the ceilings and the pitched roof. It consists of 4 bedrooms, two doubles and two singles, a study and two bathrooms, one with tub and one with shower, as well as a distributive space arranged around the central staircase. The presence of the terracotta floors, the staircase railing and other wooden elements make the rooms very intimate and warm and ensure that, despite the size of the rooms, this building is equally very cozy and family-friendly.