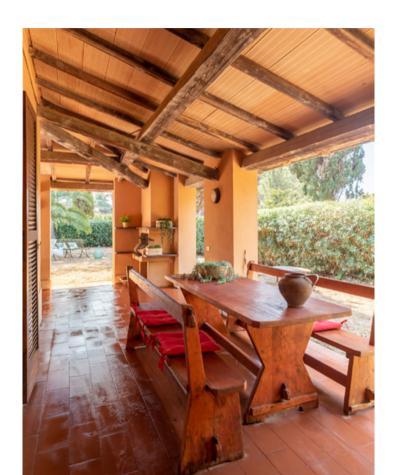

The real estate unit is arranged on two levels, ground and first floor, for a total of about 183 square meters. It is bordered by a porch covered with a tiled roof along two sides of the building, at the corner of which is placed an outdoor fireplace, and surrounded by a large garden of about 400 square meters, shaded by trees and various vegetation. The view enjoyed from the house and garden is open to the greenery; in fact, the adjacent buildings are at a distance and hidden by vegetation. Its southern, eastern and western exposure is optimal and allows natural light throughout the day, making the rooms very bright.