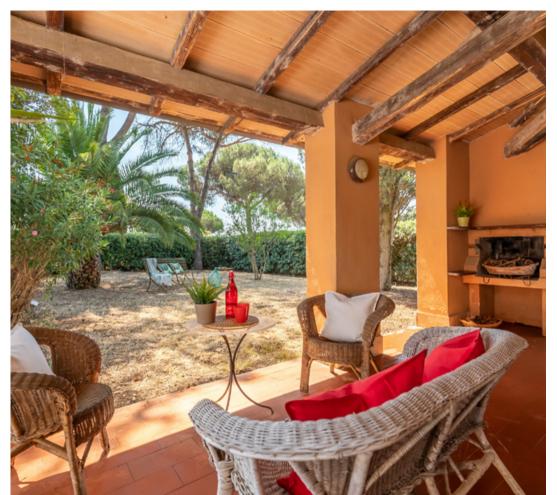

The real estate unit is arranged on two levels, ground and first floor, for a total of about 183 square meters. It is bordered by a porch covered with a tiled roof along two sides of the building, at the corner of which is placed an outdoor fireplace, and surrounded by a large garden of about 400 square meters, shaded by trees and various vegetation. The view enjoyed from the house and garden is open to the greenery; in fact, the adjacent buildings are at a distance and hidden by vegetation. Its southern, eastern and western exposure is optimal and allows natural light throughout the day, making the rooms very bright.

The dwelling is equipped with independent heating with gas boiler and fiber optics. The window frames are wooden and single-glazed with wooden exterior shutters. In addition, from the gate on the street you can enter with your car and conveniently park inside the property, in the paved part of the outdoor courtyard.