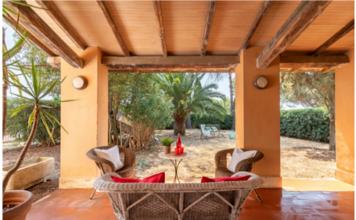

The real estate unit is arranged on two levels, ground and first floor, for a total of about 183 square meters. It is bordered by a porch covered with a tiled roof along two sides of the building, at the corner of which is placed an outdoor fireplace, and surrounded by a large garden of about 400 square meters, shaded by trees and various vegetation. The view enjoyed from the house and garden is open to the greenery; in fact, the adjacent buildings are at a distance and hidden by vegetation. Its southern, eastern and western exposure is optimal and allows natural light throughout the day, making the rooms very bright.

The dwelling is equipped with independent heating with gas boiler and fiber optics. The window frames are wooden and single-glazed with wooden exterior shutters. In addition, from the gate on the street you can enter with your car and conveniently park inside the property, in the paved part of the outdoor courtyard.