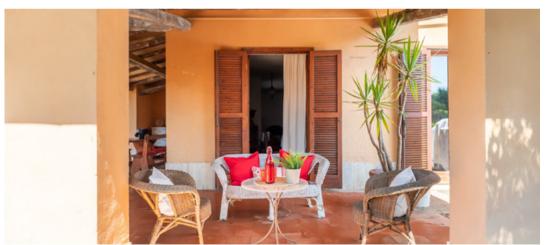

The real estate unit is arranged on two levels, ground and first floor, for a total of about 183 square meters. It is bordered by a porch covered with a tiled roof along two sides of the building, at the corner of which is placed an outdoor fireplace, and surrounded by a large garden of about 400 square meters, shaded by trees and various vegetation. The view enjoyed from the house and garden is open to the greenery; in fact, the adjacent buildings are at a distance and hidden by vegetation. Its southern, eastern and western exposure is optimal and allows natural light throughout the day, making the rooms very bright.

The interior spaces are large and well distributed: they unfold around a central staircase that divides, on the ground floor, the semi-habitable kitchen and a bathroom with window from the living area, currently double, embellished by the presence of a fireplace and made bright by multiple external views. Each room gives access to the garden. The sleeping area, on the other hand, is located on the first floor and is characterized by the height of the ceilings and the pitched roof. It consists of 4 bedrooms, two doubles and two singles, a study and two bathrooms, one with tub and one with shower, as well as a distributive space arranged around the central staircase. The presence of the terracotta floors, the staircase railing and other wooden elements make the rooms very intimate and warm and ensure that, despite the size of the rooms, this building is equally very cozy and family-friendly.