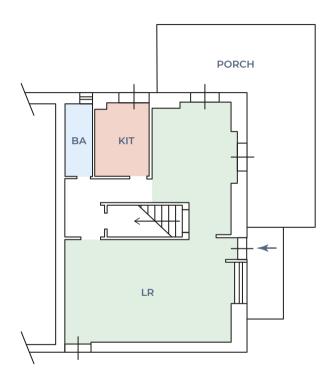

hich it is inserted.

The dwelling is equipped with independent heating with gas boiler and fiber optics. The window frames are wooden and single-glazed with wooden exterior shutters. In addition, from the gate on the street you can enter with your car and conveniently park inside the property, in the paved part of the outdoor courtyard.





#### PROPERTY DETAILS

AREA

Giustiniana | Roma

**TYPE** 

Villa

**FLOOR** 

Ground floor and first floor

**ORIENTATION** 

S-E/S-W

CONDITION

Good

**HEATING** 

Autonomous gas powered

**ENERGETIC CLASS** 

G class

**CONDOMINIUM FEES** 

€ 0,00

**CADASTRAL CATEGORY** 

A/7

**CADASTRAL INCOME** 

€1422,84







**GROSS SQM** 

House 183 sqm Porch 40 sqm Garden 407 sqm

COMMERCIAL SQM

Total 216 sqm





PRICE € 560.000,00



## GROUND FLOOR



### Legend

LR = living room KIT = kitchen BA = bathroom











## FIRST FLOOR





**BD** = bedroom **BA** = bathroom











## GARDEN





















Dott. Arch. Valentina Pouchain CEO Pouchain Real Estate +39 324 6299675 +39 06 86935997









#### POUCHAIN REAL ESTATE S.R.L.

Via della Giustiniana, 990 00189 Roma | Italia Tel. +39 06 86935997

> info@pouchainre.com www.pouchainre.com

C.F. e P.IVA 17013801000 C.C.I.A.A. di ROMA REA RM 1690046 Capitale sociale 10.000€