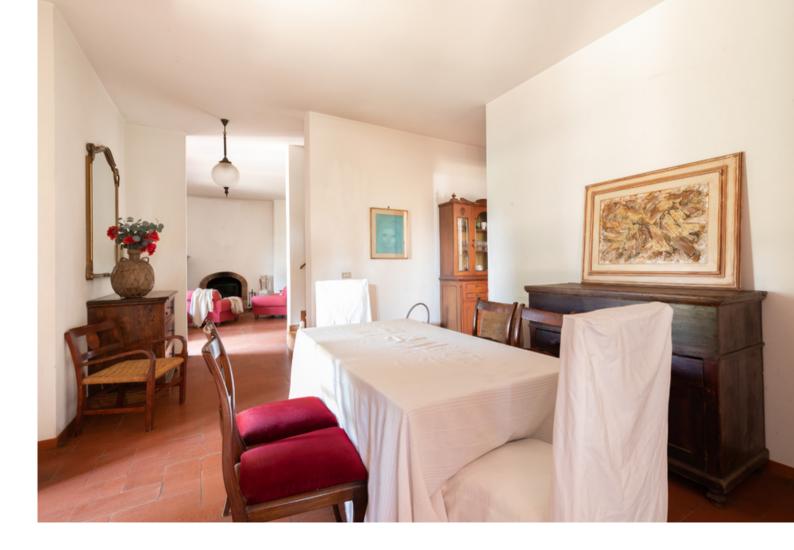

The interior spaces are large and well distributed: they unfold around a central staircase that divides, on the ground floor, the semi-habitable kitchen and a bathroom with window from the living area, currently double, embellished by the presence of a fireplace and made bright by multiple external views. Each room gives access to the garden. The sleeping area, on the other hand, is located on the first floor and is characterized by the height of the ceilings and the pitched roof. It consists of 4 bedrooms, two doubles and two singles, a study and two bathrooms, one with tub and one with shower, as well as a distributive space arranged around the central staircase. The presence of the terracotta floors, the staircase railing and other wooden elements make the rooms very intimate and warm and ensure that, despite the size of the rooms, this building is equally very cozy and family-friendly.