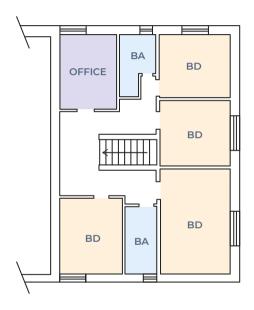

## FIRST FLOOR

**BD** = bedroom **BA** = bathroom

The interior spaces are large and well distributed: they unfold around a central staircase that divides, on the ground floor, the semi-habitable kitchen and a bathroom with window from the living area, currently double, embellished by the presence of a fireplace and made bright by multiple external views. Each room gives access to the garden. The sleeping area, on the other hand, is located on the first floor and is characterized by the height of the ceilings and the pitched roof. It consists of 4 bedrooms, two doubles and two singles, a study and two bathrooms, one with tub and one with shower, as well as a distributive space arranged around the central staircase. The presence of the terracotta floors, the staircase railing and other wooden elements make the rooms very intimate and warm and ensure that, despite the size of the rooms, this building is equally very cozy and family-friendly.