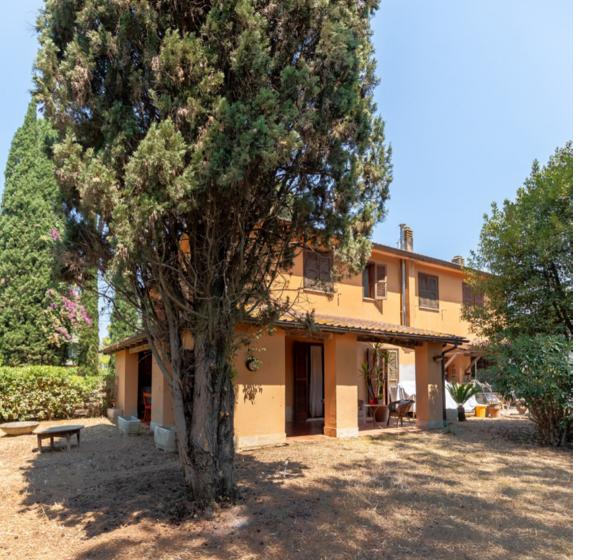

# VILLA IN THE GREEN OF VEIO PARK WITH GARDEN AND PORCH

In an elegant and quiet residential context, immersed in a green oasis we offer for sale a portion of a semi-detached villa very well maintained and finished, with independent access and surrounded by a large garden.

The real estate unit is arranged on two levels, ground and first floor, for a total of about 183 square meters. It is bordered by a porch covered with a tiled roof along two sides of the building, at the corner of which is placed an outdoor fireplace, and surrounded by a large garden of about 400 square meters, shaded by trees and various vegetation. The view enjoyed from the house and garden is open to the greenery; in fact, the adjacent buildings are at a distance and hidden by vegetation. Its southern, eastern and western exposure is optimal and allows natural light throughout the day, making the rooms very bright.

The interior spaces are large and well distributed: they unfold around a central staircase that divides, on the ground floor, the semi-habitable kitchen and a bathroom with window from the living area, currently double, embellished by the presence of a fireplace and made bright by multiple external views. Each room gives access to the garden. The sleeping area, on the other hand, is located on the first floor and is characterized by the height of the ceilings and the pitched roof. It consists of 4 bedrooms, two doubles and two singles, a study and two bathrooms, one with tub and one with shower, as well as a distributive space arranged around the central staircase. The presence of the terracotta floors, the staircase railing and other wooden elements make the rooms very intimate and warm and ensure that, despite the size of the rooms, this building is equally very cozy and family-friendly.