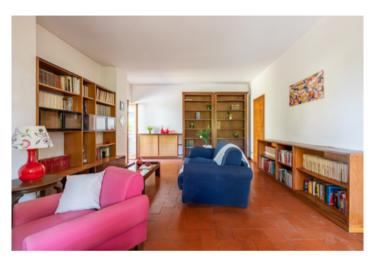

The interior spaces are large and well distributed: they unfold around a central staircase that divides, on the ground floor, the semi-habitable kitchen and a bathroom with window from the living area, currently double, embellished by the presence of a fireplace and made bright by multiple external views. Each room gives access to the garden. The sleeping area, on the other hand, is located on the first floor and is characterized by the height of the ceilings and the pitched roof. It consists of 4 bedrooms, two doubles and two singles, a study and two bathrooms, one with tub and one with shower, as well as a distributive space arranged around the central staircase. The presence of the terracotta floors, the staircase railing and other wooden elements make the rooms very intimate and warm and ensure that, despite the size of the rooms, this building is equally very cozy and family-friendly.