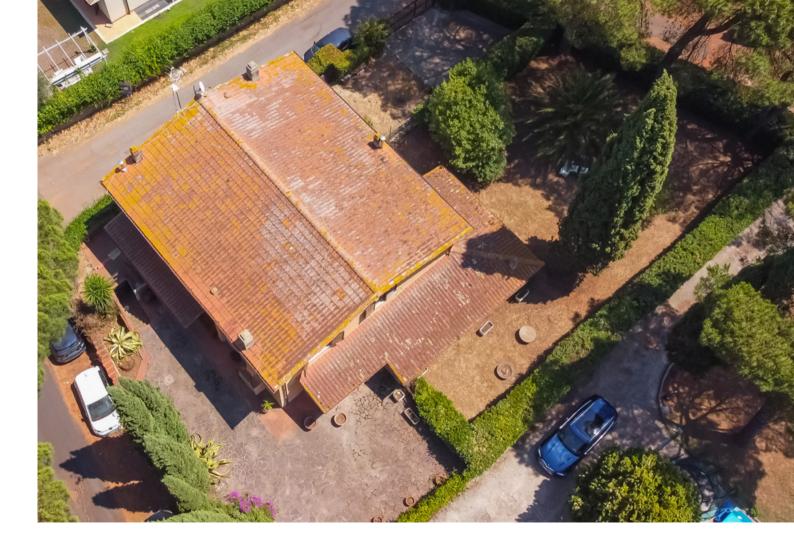

The real estate unit is arranged on two levels, ground and first floor, for a total of about 183 square meters. It is bordered by a porch covered with a tiled roof along two sides of the building, at the corner of which is placed an outdoor fireplace, and surrounded by a large garden of about 400 square meters, shaded by trees and various vegetation. The view enjoyed from the house and garden is open to the greenery; in fact, the adjacent buildings are at a distance and hidden by vegetation. Its southern, eastern and western exposure is optimal and allows natural light throughout the day, making the rooms very bright.

The dwelling is equipped with independent heating with gas boiler and fiber optics. The window frames are wooden and single-glazed with wooden exterior shutters. In addition, from the gate on the street you can enter with your car and conveniently park inside the property, in the paved part of the outdoor courtyard.