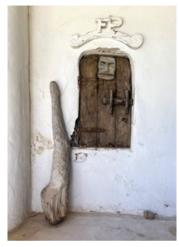

The house can be accessed through a large terrace partly covered and shaded, which is the strong point of the house in this exclusive marine context, equipped with a dining-relax area, solarium, and outdoor shower. The configuration of the rooms is given by the large caves, which are the main feature of these island dwellings. The living area is very large and is divided into three different spaces, one of which is also a dining room and shares a double-sided fireplace with the living room. The sleeping area, consisting of three bedrooms and two bathrooms with showers, is distributed radially around it, while the kitchen, made of brick is near the entrance

A few steps down from the living room lead to the tavern, made even more intimate by the presence of a solid wood table.

The uniqueness of the Ponzese cave house finds in this dwelling one of its best expressions, thanks to the great charm of the rooms, which are spacious and livable, the excellent exposure, and the tranquility of the context, given its elevated position with respect to the port and the more chaotic areas. In addition, the entrance to the house is not far from a secondary road, with ample parking possibilities.