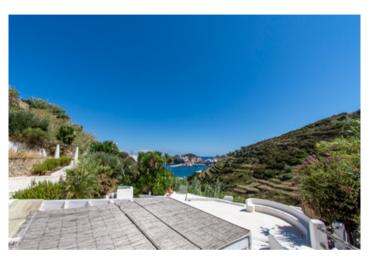

### EXCLUSIVE HOUSE CAVE ON GIANCOS SLOPES WITH LARGE PATIO AND PANORAMIC VIEWS

On the wonderful island of Ponza, we offer for sale a typical house, located on the slopes of Giancos hill in an elevated and quiet position, with a fascinating panoramic view of the bay and the harbor below.

A few steps down from the living room lead to the tavern, made even more intimate by the presence of a solid wood table.

The uniqueness of the Ponzese cave house finds in this dwelling one of its best expressions, thanks to the great charm of the rooms, which are spacious and livable, the excellent exposure, and the tranquility of the context, given its elevated position with respect to the port and the more chaotic areas. In addition, the entrance to the house is not far from a secondary road, with ample parking possibilities.