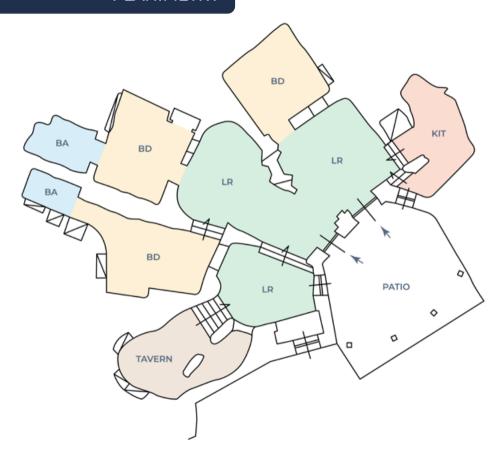

# PLANIMETRY

## Legend

LR = living room KIT = kitchen BA = bathroom BD = bedroom

**Emanuela Mazzella**Real Estate Scouting
+39 328 5613869
+39 06 86935997