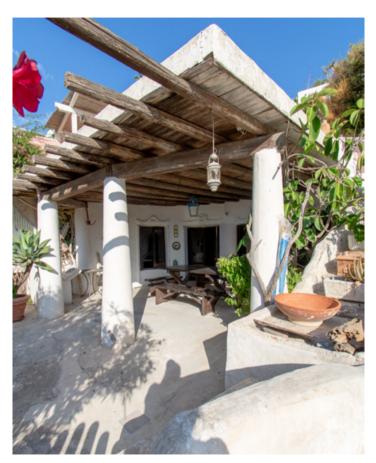

The house can be accessed through a large terrace partly covered and shaded, which is the strong point of the house in this exclusive marine context, equipped with a dining-relax area, solarium, and outdoor shower. The configuration of the rooms is given by the large caves, which are the main feature of these island dwellings. The living area is very large and is divided into three different spaces, one of which is also a dining room and shares a double-sided fireplace with the living room. The sleeping area, consisting of three bedrooms and two bathrooms with showers, is distributed radially around it, while the kitchen, made of brick is near the entrance

A few steps down from the living room lead to the tavern, made even more intimate by the presence of a solid wood table.

The uniqueness of the Ponzese cave house finds in this dwelling one of its best expressions, thanks to the great charm of the rooms, which are spacious and livable, the excellent exposure, and the tranquility of the context, given its elevated position with respect to the port and the more chaotic areas. In addition, the entrance to the house is not far from a secondary road, with ample parking possibilities.