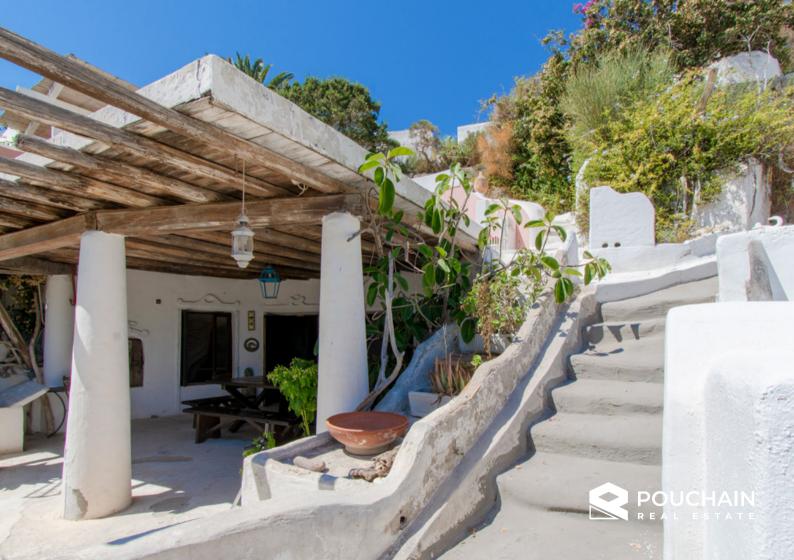

The house can be accessed through a large terrace partly covered and shaded, which is the strong point of the house in this exclusive marine context, equipped with a dining-relax area, solarium, and outdoor shower. The configuration of the rooms is given by the large caves, which are the main feature of these island dwellings. The living area is very large and is divided into three different spaces, one of which is also a dining room and shares a double-sided fireplace with the living room. The sleeping area, consisting of three bedrooms and two bathrooms with showers, is distributed radially around it, while the kitchen, made of brick is near the entrance

A few steps down from the living room lead to the tavern, made even more intimate by the presence of a solid wood table.

The uniqueness of the Ponzese cave house finds in this dwelling one of its best expressions, thanks to the great charm of the rooms, which are spacious and livable, the excellent exposure, and the tranquility of the context, given its elevated position with respect to the port and the more chaotic areas. In addition, the entrance to the house is not far from a secondary road, with ample parking possibilities.