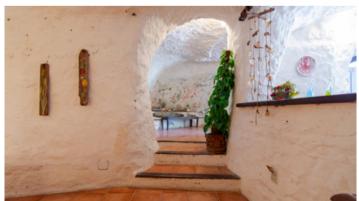

The house can be accessed through a large terrace partly covered and shaded, which is the strong point of the house in this exclusive marine context, equipped with a dining-relax area, solarium, and outdoor shower. The configuration of the rooms is given by the large caves, which are the main feature of these island dwellings. The living area is very large and is divided into three different spaces, one of which is also a dining room and shares a double-sided fireplace with the living room. The sleeping area, consisting of three bedrooms and two bathrooms with showers, is distributed radially around it, while the kitchen, made of brick is near the entrance

A few steps down from the living room lead to the tavern, made even more intimate by the presence of a solid wood table.

The uniqueness of the Ponzese cave house finds in this dwelling one of its best expressions, thanks to the great charm of the rooms, which are spacious and livable, the excellent exposure, and the tranquility of the context, given its elevated position with respect to the port and the more chaotic areas. In addition, the entrance to the house is not far from a secondary road, with ample parking possibilities.