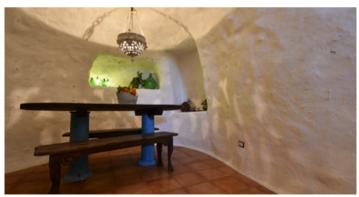

A few steps down from the living room lead to the tavern, made even more intimate by the presence of a solid wood table.

The uniqueness of the Ponzese cave house finds in this dwelling one of its best expressions, thanks to the great charm of the rooms, which are spacious and livable, the excellent exposure, and the tranquility of the context, given its elevated position with respect to the port and the more chaotic areas. In addition, the entrance to the house is not far from a secondary road, with ample parking possibilities.