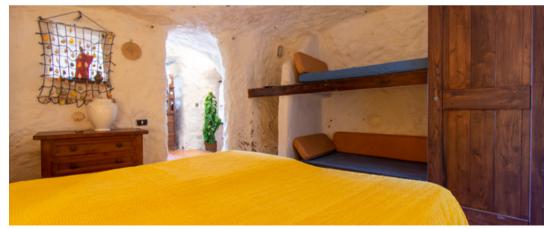

The house can be accessed through a large terrace partly covered and shaded, which is the strong point of the house in this exclusive marine context, equipped with a dining-relax area, solarium, and outdoor shower. The configuration of the rooms is given by the large caves, which are the main feature of these island dwellings. The living area is very large and is divided into three different spaces, one of which is also a dining room and shares a double-sided fireplace with the living room. The sleeping area, consisting of three bedrooms and two bathrooms with showers, is distributed radially around it, while the kitchen, made of brick is near the entrance