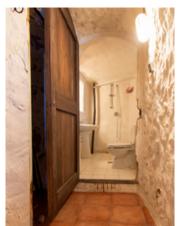

The house can be accessed through a large terrace partly covered and shaded, which is the strong point of the house in this exclusive marine context, equipped with a dining-relax area, solarium, and outdoor shower. The configuration of the rooms is given by the large caves, which are the main feature of these island dwellings. The living area is very large and is divided into three different spaces, one of which is also a dining room and shares a double-sided fireplace with the living room. The sleeping area, consisting of three bedrooms and two bathrooms with showers, is distributed radially around it, while the kitchen, made of brick is near the entrance