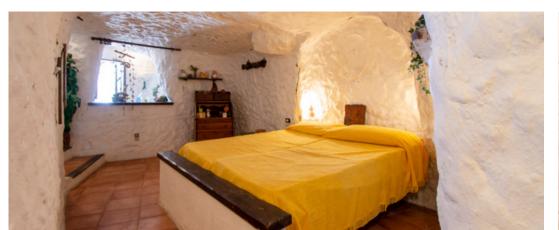

The house can be accessed through a large terrace partly covered and shaded, which is the strong point of the house in this exclusive marine context, equipped with a dining-relax area, solarium, and outdoor shower. The configuration of the rooms is given by the large caves, which are the main feature of these island dwellings. The living area is very large and is divided into three different spaces, one of which is also a dining room and shares a double-sided fireplace with the living room. The sleeping area, consisting of three bedrooms and two bathrooms with showers, is distributed radially around it, while the kitchen, made of brick is near the entrance