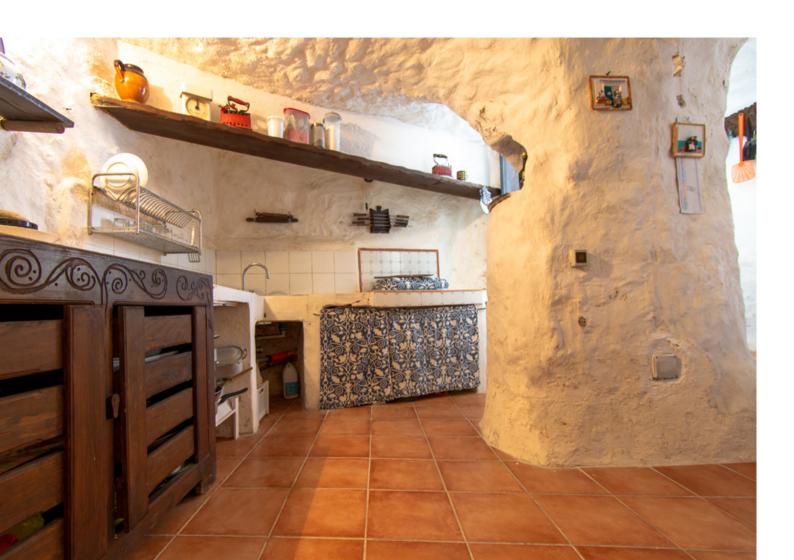

The house can be accessed through a large terrace partly covered and shaded, which is the strong point of the house in this exclusive marine context, equipped with a dining-relax area, solarium, and outdoor shower. The configuration of the rooms is given by the large caves, which are the main feature of these island dwellings. The living area is very large and is divided into three different spaces, one of which is also a dining room and shares a double-sided fireplace with the living room. The sleeping area, consisting of three bedrooms and two bathrooms with showers, is distributed radially around it, while the kitchen, made of brick is near the entrance