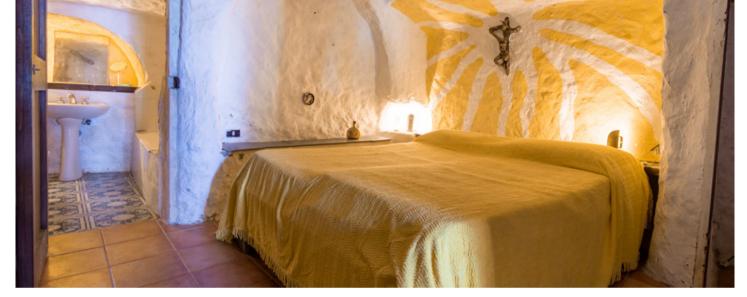

The house can be accessed through a large terrace partly covered and shaded, which is the strong point of the house in this exclusive marine context, equipped with a dining-relax area, solarium, and outdoor shower. The configuration of the rooms is given by the large caves, which are the main feature of these island dwellings. The living area is very large and is divided into three different spaces, one of which is also a dining room and shares a double-sided fireplace with the living room. The sleeping area, consisting of three bedrooms and two bathrooms with showers, is distributed radially around it, while the kitchen, made of brick is near the entrance