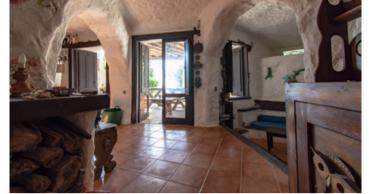

### EXCLUSIVE HOUSE CAVE ON GIANCOS SLOPES WITH LARGE PATIO AND PANORAMIC VIEWS

On the wonderful island of Ponza, we offer for sale a typical house, located on the slopes of Giancos hill in an elevated and quiet position, with a fascinating panoramic view of the bay and the harbor below.

The house can be accessed through a large terrace partly covered and shaded, which is the strong point of the house in this exclusive marine context, equipped with a dining-relax area, solarium, and outdoor shower. The configuration of the rooms is given by the large caves, which are the main feature of these island dwellings. The living area is very large and is divided into three different spaces, one of which is also a dining room and shares a double-sided fireplace with the living room. The sleeping area, consisting of three bedrooms and two bathrooms with showers, is distributed radially around it, while the kitchen, made of brick is near the entrance

A few steps down from the living room lead to the tavern, made even more intimate by the presence of a solid wood table.

The uniqueness of the Ponzese cave house finds in this dwelling one of its best expressions, thanks to the great charm of the rooms, which are spacious and livable, the excellent exposure, and the tranquility of the context, given its elevated position with respect to the port and the more chaotic areas. In addition, the entrance to the house is not far from a secondary road, with ample parking possibilities.