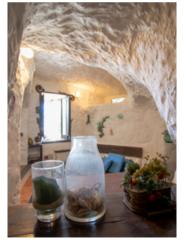

The house can be accessed through a large terrace partly covered and shaded, which is the strong point of the house in this exclusive marine context, equipped with a dining-relax area, solarium, and outdoor shower. The configuration of the rooms is given by the large caves, which are the main feature of these island dwellings. The living area is very large and is divided into three different spaces, one of which is also a dining room and shares a double-sided fireplace with the living room. The sleeping area, consisting of three bedrooms and two bathrooms with showers, is distributed radially around it, while the kitchen, made of brick is near the entrance

A few steps down from the living room lead to the tavern, made even more intimate by the presence of a solid wood table.

The uniqueness of the Ponzese cave house finds in this dwelling one of its best expressions, thanks to the great charm of the rooms, which are spacious and livable, the excellent exposure, and the tranquility of the context, given its elevated position with respect to the port and the more chaotic areas. In addition, the entrance to the house is not far from a secondary road, with ample parking possibilities.