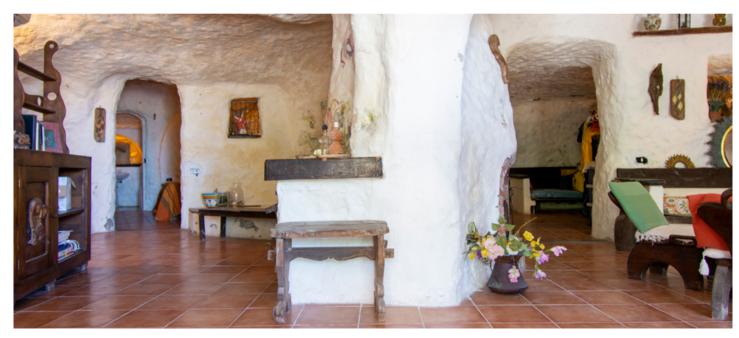

The house can be accessed through a large terrace partly covered and shaded, which is the strong point of the house in this exclusive marine context, equipped with a dining-relax area, solarium, and outdoor shower. The configuration of the rooms is given by the large caves, which are the main feature of these island dwellings. The living area is very large and is divided into three different spaces, one of which is also a dining room and shares a double-sided fireplace with the living room. The sleeping area, consisting of three bedrooms and two bathrooms with showers, is distributed radially around it, while the kitchen, made of brick is near the entrance

A few steps down from the living room lead to the tavern, made even more intimate by the presence of a solid wood table.

The uniqueness of the Ponzese cave house finds in this dwelling one of its best expressions, thanks to the great charm of the rooms, which are spacious and livable, the excellent exposure, and the tranquility of the context, given its elevated position with respect to the port and the more chaotic areas. In addition, the entrance to the house is not far from a secondary road, with ample parking possibilities.