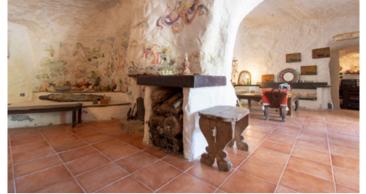

The house can be accessed through a large terrace partly covered and shaded, which is the strong point of the house in this exclusive marine context, equipped with a dining-relax area, solarium, and outdoor shower. The configuration of the rooms is given by the large caves, which are the main feature of these island dwellings. The living area is very large and is divided into three different spaces, one of which is also a dining room and shares a double-sided fireplace with the living room. The sleeping area, consisting of three bedrooms and two bathrooms with showers, is distributed radially around it, while the kitchen, made of brick is near the entrance

A few steps down from the living room lead to the tavern, made even more intimate by the presence of a solid wood table.

The uniqueness of the Ponzese cave house finds in this dwelling one of its best expressions, thanks to the great charm of the rooms, which are spacious and livable, the excellent exposure, and the tranquility of the context, given its elevated position with respect to the port and the more chaotic areas. In addition, the entrance to the house is not far from a secondary road, with ample parking possibilities.