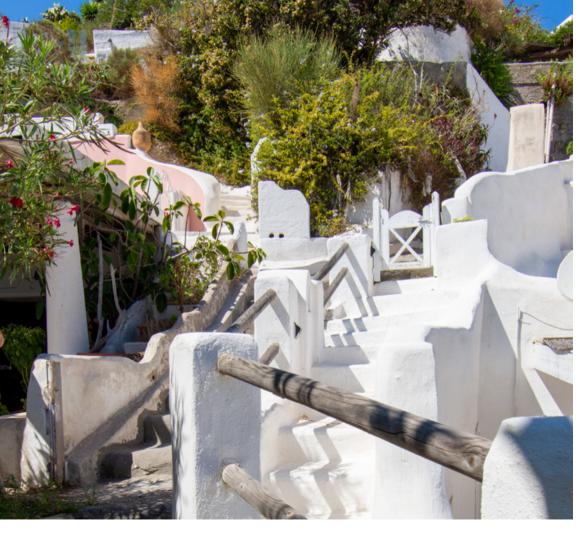

### EXCLUSIVE HOUSE CAVE ON GIANCOS SLOPES WITH LARGE PATIO AND PANORAMIC VIEWS

On the wonderful island of Ponza, we offer for sale a typical house, located on the slopes of Giancos hill in an elevated and quiet position, with a fascinating panoramic view of the bay and the harbor below.

A few steps down from the living room lead to the tavern, made even more intimate by the presence of a solid wood table.

The uniqueness of the Ponzese cave house finds in this dwelling one of its best expressions, thanks to the great charm of the rooms, which are spacious and livable, the excellent exposure, and the tranquility of the context, given its elevated position with respect to the port and the more chaotic areas. In addition, the entrance to the house is not far from a secondary road, with ample parking possibilities.