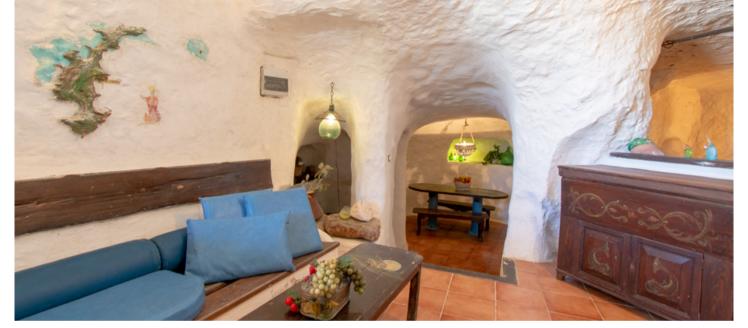

The house can be accessed through a large terrace partly covered and shaded, which is the strong point of the house in this exclusive marine context, equipped with a dining-relax area, solarium, and outdoor shower. The configuration of the rooms is given by the large caves, which are the main feature of these island dwellings. The living area is very large and is divided into three different spaces, one of which is also a dining room and shares a double-sided fireplace with the living room. The sleeping area, consisting of three bedrooms and two bathrooms with showers, is distributed radially around it, while the kitchen, made of brick is near the entrance

A few steps down from the living room lead to the tavern, made even more intimate by the presence of a solid wood table.

The uniqueness of the Ponzese cave house finds in this dwelling one of its best expressions, thanks to the great charm of the rooms, which are spacious and livable, the excellent exposure, and the tranquility of the context, given its elevated position with respect to the port and the more chaotic areas. In addition, the entrance to the house is not far from a secondary road, with ample parking possibilities.