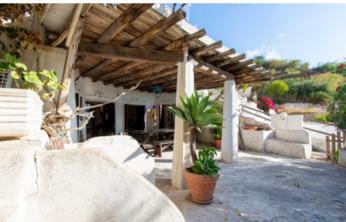

The house can be accessed through a large terrace partly covered and shaded, which is the strong point of the house in this exclusive marine context, equipped with a dining-relax area, solarium, and outdoor shower. The configuration of the rooms is given by the large caves, which are the main feature of these island dwellings. The living area is very large and is divided into three different spaces, one of which is also a dining room and shares a double-sided fireplace with the living room. The sleeping area, consisting of three bedrooms and two bathrooms with showers, is distributed radially around it, while the kitchen, made of brick is near the entrance

A few steps down from the living room lead to the tavern, made even more intimate by the presence of a solid wood table.

The uniqueness of the Ponzese cave house finds in this dwelling one of its best expressions, thanks to the great charm of the rooms, which are spacious and livable, the excellent exposure, and the tranquility of the context, given its elevated position with respect to the port and the more chaotic areas. In addition, the entrance to the house is not far from a secondary road, with ample parking possibilities.