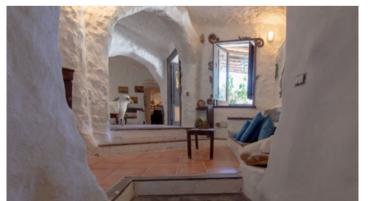

The house can be accessed through a large terrace partly covered and shaded, which is the strong point of the house in this exclusive marine context, equipped with a dining-relax area, solarium, and outdoor shower. The configuration of the rooms is given by the large caves, which are the main feature of these island dwellings. The living area is very large and is divided into three different spaces, one of which is also a dining room and shares a double-sided fireplace with the living room. The sleeping area, consisting of three bedrooms and two bathrooms with showers, is distributed radially around it, while the kitchen, made of brick is near the entrance

A few steps down from the living room lead to the tavern, made even more intimate by the presence of a solid wood table.

The uniqueness of the Ponzese cave house finds in this dwelling one of its best expressions, thanks to the great charm of the rooms, which are spacious and livable, the excellent exposure, and the tranquility of the context, given its elevated position with respect to the port and the more chaotic areas. In addition, the entrance to the house is not far from a secondary road, with ample parking possibilities.