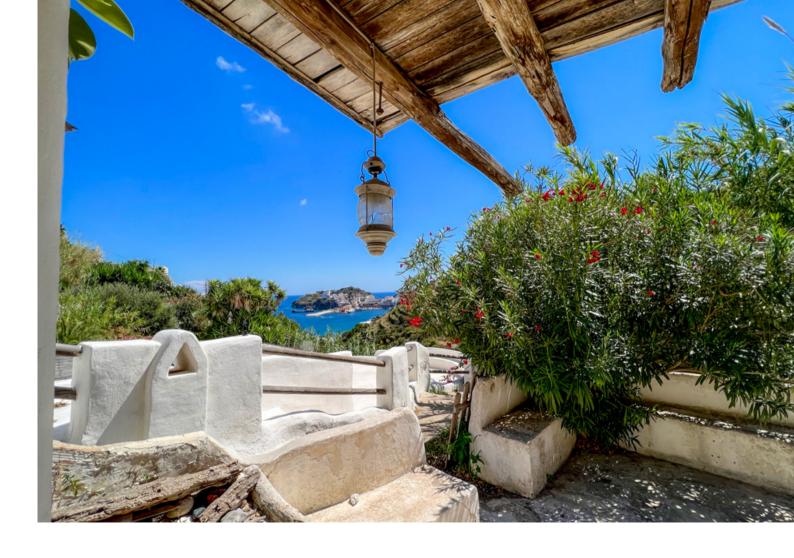

### EXCLUSIVE HOUSE CAVE ON GIANCOS SLOPES WITH LARGE PATIO AND PANORAMIC VIEWS

On the wonderful island of Ponza, we offer for sale a typical house, located on the slopes of Giancos hill in an elevated and quiet position, with a fascinating panoramic view of the bay and the harbor below.

The house can be accessed through a large terrace partly covered and shaded, which is the strong point of the house in this exclusive marine context, equipped with a dining-relax area, solarium, and outdoor shower. The configuration of the rooms is given by the large caves, which are the main feature of these island dwellings. The living area is very large and is divided into three different spaces, one of which is also a dining room and shares a double-sided fireplace with the living room. The sleeping area, consisting of three bedrooms and two bathrooms with showers, is distributed radially around it, while the kitchen, made of brick is near the entrance

It is equipped with heat-pump air conditioners, which allow, together with the fireplace, to exploit the house not only in the summer months. In addition, there is also a cistern on the outdoor terrace, an added value for living on this beautiful island.