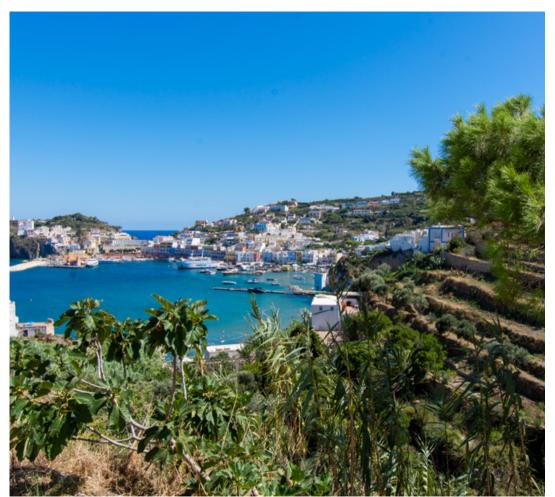

### EXCLUSIVE HOUSE CAVE ON GIANCOS SLOPES WITH LARGE PATIO AND PANORAMIC VIEWS

On the wonderful island of Ponza, we offer for sale a typical house, located on the slopes of Giancos hill in an elevated and quiet position, with a fascinating panoramic view of the bay and the harbor below.

A few steps down from the living room lead to the tavern, made even more intimate by the presence of a solid wood table.

The uniqueness of the Ponzese cave house finds in this dwelling one of its best expressions, thanks to the great charm of the rooms, which are spacious and livable, the excellent exposure, and the tranquility of the context, given its elevated position with respect to the port and the more chaotic areas. In addition, the entrance to the house is not far from a secondary road, with ample parking possibilities.