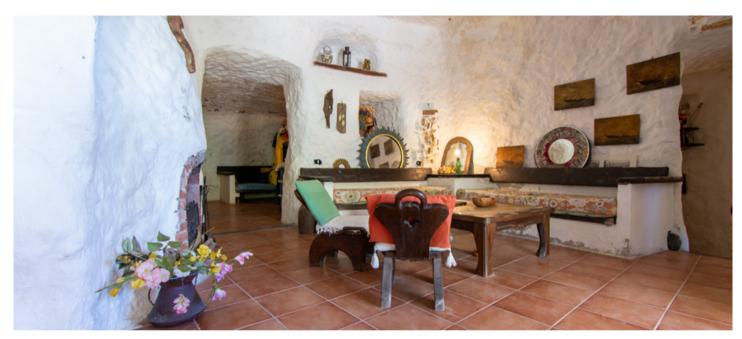

The house can be accessed through a large terrace partly covered and shaded, which is the strong point of the house in this exclusive marine context, equipped with a dining-relax area, solarium, and outdoor shower. The configuration of the rooms is given by the large caves, which are the main feature of these island dwellings. The living area is very large and is divided into three different spaces, one of which is also a dining room and shares a double-sided fireplace with the living room. The sleeping area, consisting of three bedrooms and two bathrooms with showers, is distributed radially around it, while the kitchen, made of brick is near the entrance

A few steps down from the living room lead to the tavern, made even more intimate by the presence of a solid wood table.

The uniqueness of the Ponzese cave house finds in this dwelling one of its best expressions, thanks to the great charm of the rooms, which are spacious and livable, the excellent exposure, and the tranquility of the context, given its elevated position with respect to the port and the more chaotic areas. In addition, the entrance to the house is not far from a secondary road, with ample parking possibilities.