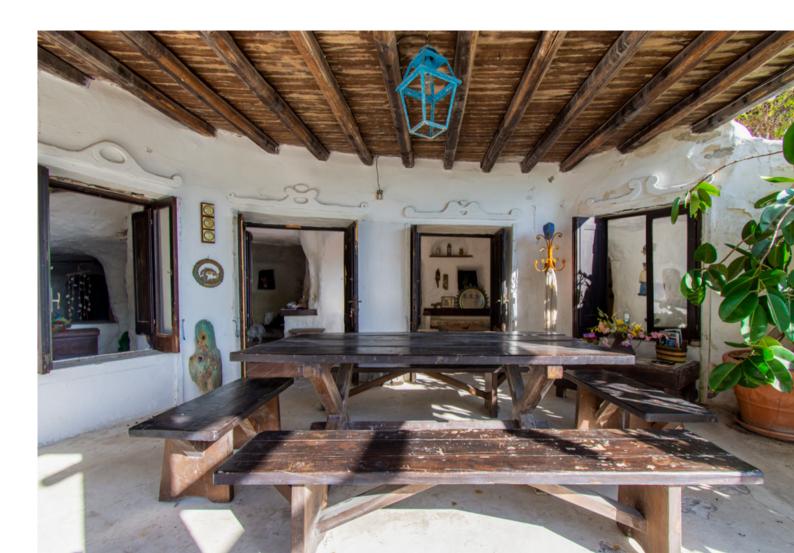

The house can be accessed through a large terrace partly covered and shaded, which is the strong point of the house in this exclusive marine context, equipped with a dining-relax area, solarium, and outdoor shower. The configuration of the rooms is given by the large caves, which are the main feature of these island dwellings. The living area is very large and is divided into three different spaces, one of which is also a dining room and shares a double-sided fireplace with the living room. The sleeping area, consisting of three bedrooms and two bathrooms with showers, is distributed radially around it, while the kitchen, made of brick is near the entrance

A few steps down from the living room lead to the tavern, made even more intimate by the presence of a solid wood table.

The uniqueness of the Ponzese cave house finds in this dwelling one of its best expressions, thanks to the great charm of the rooms, which are spacious and livable, the excellent exposure, and the tranquility of the context, given its elevated position with respect to the port and the more chaotic areas. In addition, the entrance to the house is not far from a secondary road, with ample parking possibilities.