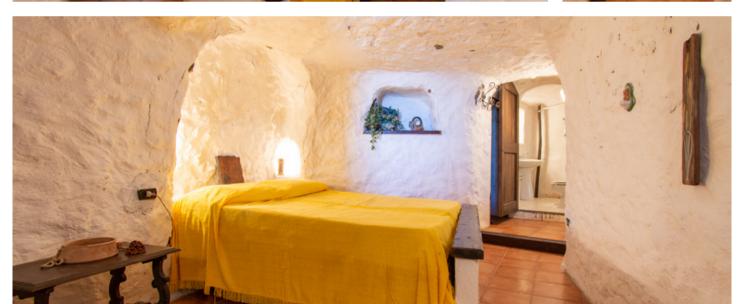

The house can be accessed through a large terrace partly covered and shaded, which is the strong point of the house in this exclusive marine context, equipped with a dining-relax area, solarium, and outdoor shower. The configuration of the rooms is given by the large caves, which are the main feature of these island dwellings. The living area is very large and is divided into three different spaces, one of which is also a dining room and shares a double-sided fireplace with the living room. The sleeping area, consisting of three bedrooms and two bathrooms with showers, is distributed radially around it, while the kitchen, made of brick is near the entrance

A few steps down from the living room lead to the tavern, made even more intimate by the presence of a solid wood table.

The uniqueness of the Ponzese cave house finds in this dwelling one of its best expressions, thanks to the great charm of the rooms, which are spacious and livable, the excellent exposure, and the tranquility of the context, given its elevated position with respect to the port and the more chaotic areas. In addition, the entrance to the house is not far from a secondary road, with ample parking possibilities.