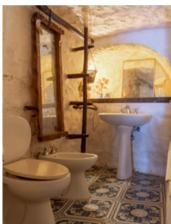

The house can be accessed through a large terrace partly covered and shaded, which is the strong point of the house in this exclusive marine context, equipped with a dining-relax area, solarium, and outdoor shower. The configuration of the rooms is given by the large caves, which are the main feature of these island dwellings. The living area is very large and is divided into three different spaces, one of which is also a dining room and shares a double-sided fireplace with the living room. The sleeping area, consisting of three bedrooms and two bathrooms with showers, is distributed radially around it, while the kitchen, made of brick is near the entrance