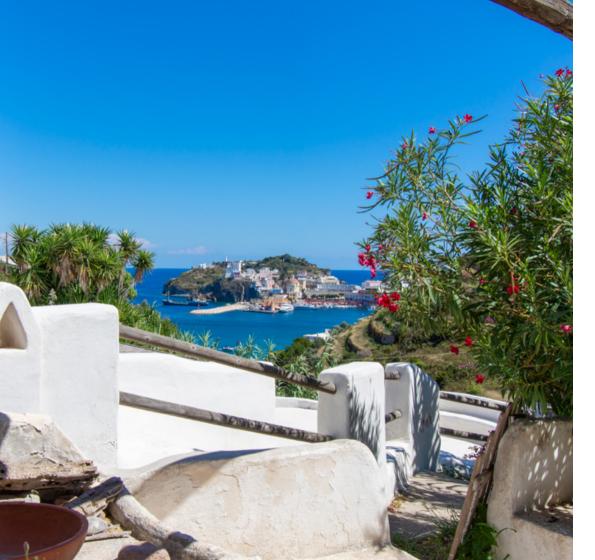

### EXCLUSIVE HOUSE CAVE ON GIANCOS SLOPES WITH LARGE PATIO AND PANORAMIC VIEWS

On the wonderful island of Ponza, we offer for sale a typical house, located on the slopes of Giancos hill in an elevated and quiet position, with a fascinating panoramic view of the bay and the harbor below.

The house can be accessed through a large terrace partly covered and shaded, which is the strong point of the house in this exclusive marine context, equipped with a dining-relax area, solarium, and outdoor shower. The configuration of the rooms is given by the large caves, which are the main feature of these island dwellings. The living area is very large and is divided into three different spaces, one of which is also a dining room and shares a double-sided fireplace with the living room. The sleeping area, consisting of three bedrooms and two bathrooms with showers, is distributed radially around it, while the kitchen, made of brick is near the entrance

A few steps down from the living room lead to the tavern, made even more intimate by the presence of a solid wood table.

The uniqueness of the Ponzese cave house finds in this dwelling one of its best expressions, thanks to the great charm of the rooms, which are spacious and livable, the excellent exposure, and the tranquility of the context, given its elevated position with respect to the port and the more chaotic areas. In addition, the entrance to the house is not far from a secondary road, with ample parking possibilities.